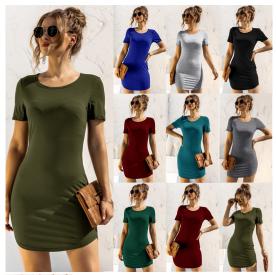

## 2020ebay Amazon Hot Sell Wish Hot Solid Color Short Sleeve Slim Fit Ushaped Split Dress 2106

2020ebay Amazon Hot Sell Wish Hot Solid Color Short Sleeve Slim Fit U-shaped Split Dress 2106

Rating: Not Rated Yet **Price** 

## Description

| Product specifics             |                               |
|-------------------------------|-------------------------------|
| Fabric Name:                  | Cotton Blended                |
| Source Category:              | Goods In Stock                |
| Style:                        | Leisure Time                  |
| Pattern:                      | Solid Color                   |
| Technology:                   | Collage / Splicing            |
| Place Of Origin:              | Guangzhou                     |
| Inventory Type:               | Whole Order                   |
| Style:                        | Basic                         |
| Combination Form:             | Singleton                     |
| Skirt Length:                 | Short Skirt                   |
| Skirt Type:                   | A-line Skirt                  |
| Collar Type:                  | Crew Neck                     |
| Sleeve Type:                  | Regular Sleeve                |
| Sleeve Length:                | Short Sleeve                  |
| Waist Type:                   | Elastic Waist                 |
| Placket:                      | Socket                        |
| Popular Elements:             | Splicing                      |
| Launch Year / Season:         | Summer 2020                   |
| Main Fabric Composition:      | Polyester (polyester)         |
| Content Of Main Fabric        | 71%-80%                       |
| Components:                   |                               |
| Main Fabric Composition 2:    | Polyester (polyester)         |
| Content Of Main Fabric        | 71%-80%                       |
| Component 2:                  |                               |
| Lining Composition:           | Polyester (polyester)         |
| Ingredient Content Of Lining: | 71%-80%                       |
| Is It In Stock:               | Yes                           |
| Article Number:               | 2106                          |
| Colour:                       | Black, Dark Grey, Dark Green, |
|                               | Light Grey, Army Green,       |
|                               | Treasure Blue, Dark Green     |
| Size:                         | M,L,XL                        |
| Age Appropriate:              | 25-29 Years Old               |
| Style Type:                   | Urban Leisure                 |
| Applicable Season:            | Spring And Summer 2021        |
| Skirt Category:               | Dress                         |