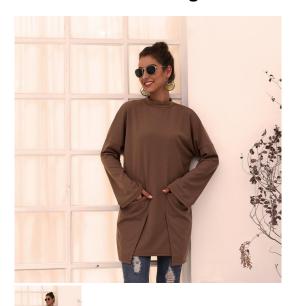

## 2020 Cross Border Women's Eaby Amazon Stand-alone Station Hot Selling Solid Color Standing Collar Long Sleeve Fake Pocket Knitted Top

2020 Cross Border Women's Eaby Amazon Stand-alone Station Hot Selling Solid Color Standing Collar Long Sleeve Fake Pocket Knitted Top

Rating: Not Rated Yet **Price** 

\$6.83

Ask a question about this product

Manufacturer

Description

| Product specifics             |                          |
|-------------------------------|--------------------------|
| Place Of Origin:              | Guangzhou                |
| Article Number:               | 5688                     |
| Source Category:              | Goods In Stock           |
| Inventory Type:               | Whole Order              |
| Is It In Stock:               | Yes                      |
| Fabric Name:                  | Cotton Blended           |
| Main Fabric Composition 2:    | Polyester (polyester)    |
| Content Of Main Fabric        | 71%-80%                  |
| Components:                   |                          |
| Main Fabric Composition:      | Polyester (polyester)    |
| Content Of Main Fabric        | 71%-80%                  |
| Component 2:                  |                          |
| Pattern:                      | Solid Color              |
| Thick And Thin:               | Moderate                 |
| Lining Composition:           | Polyester (polyester)    |
| Ingredient Content Of Lining: | 71%-80%                  |
| Sweater Technology:           | Knitting                 |
| Combination Form:             | One Piece Set            |
| Style:                        | Leisure Time             |
| Style:                        | Socket                   |
| Plate Type:                   | Loose Fit                |
| Sleeve Type:                  | Regular Sleeve           |
| Launch Year / Season:         | Autumn 2020              |
| Collar Type:                  | Stand Collar             |
| Sleeve Length:                | Long Sleeves             |
| Popular Elements:             | Splicing                 |
| Length Of Clothes:            | Regular (50cm ? Length ? |
|                               | 65cm)                    |
| Technology:                   | Collage / Splicing       |
| Colour:                       | Coffee                   |
| Size:                         | M,L,XL                   |
| Age Appropriate:              | 25-29 Years Old          |
| Style Type:                   | Urban Leisure            |
| Product Category:             | Sweater                  |