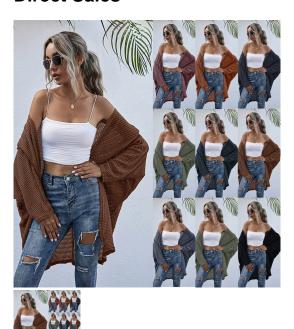

## Fashion 2020 Autumn Foreign Trade Leisure City Leisure European And American Women's Clothing Collage Long Sleeve Loose Type Factory Direct Sales

Fashion 2020 Autumn Foreign Trade Leisure City Leisure European And American Women's Clothing Collage Long Sleeve Loose Type Factory Direct Sales

## Description

| D 1                           |                               |
|-------------------------------|-------------------------------|
| Product specifics             | Legge                         |
| Article Number:               | 5695                          |
| Place Of Origin:              | Guangzhou                     |
| Source Category:              | Goods In Stock                |
| Is It In Stock:               | Yes                           |
| Inventory Type:               | Whole Order                   |
| Fabric Name:                  | Polyester                     |
| Main Fabric Composition:      | Polyester (polyester)         |
| Content Of Main Fabric        | 71%-80%                       |
| Components:                   |                               |
| Main Fabric Composition 2:    | Polyester (polyester)         |
| Content Of Main Fabric        | 71%-80%                       |
| Component 2:                  |                               |
| Lining Composition:           | Polyester (polyester)         |
| Ingredient Content Of Lining: | 71%-80%                       |
| Pattern:                      | Solid Color                   |
| Style:                        | Leisure Time                  |
| Plate Type:                   | Loose Fit                     |
| Combination Form:             | One Piece Set                 |
| Thick And Thin:               | Ordinary                      |
| Length Of Clothes:            | Length ? 100cm                |
| Sleeve Length:                | Long Sleeves                  |
| Sleeve Type:                  | Bat Sleeve                    |
| Popular Elements:             | Splicing                      |
| Technology:                   | Collage / Splicing            |
| Launch Year / Season:         | Autumn Of 2019                |
| Colour:                       | Pink, Coffee, Orange, Dark    |
| Colour.                       | Gray, Light Gray, Dark Green, |
|                               | Military Green, Popular New   |
|                               | Green Black                   |
| Size:                         | M,L,XL                        |
| Age Appropriate:              | 25-29 Years Old               |
| Fashion Style:                | Europe And America            |
| Style Type:                   | Urban Leisure                 |
| Fabric 2 Components:          | Polyester (polyester)         |
|                               | , , ,                         |
| Applicable Age Group:         | Adult                         |
| Applicable Gender:            | Female                        |
| Fabric 2 Content:             | 71%-80%                       |
| Fabric 3 Components:          | Polyester (polyester)         |
| Product Category:             | Loose Coat                    |
| Content Of Fabric 3           | 71%-80%                       |
| Components:                   |                               |