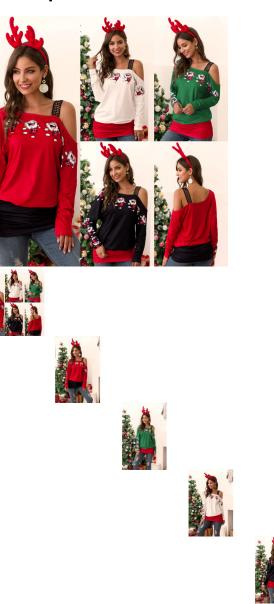

Quick Sell Through EBay Amazon Popular Off Shoulder Lace Panel Santa Print Top 5679

Quick Sell Through EBay Amazon Popular Off Shoulder Lace Panel Santa Print Top 5679

Rating: Not Rated Yet **Price** 

\$4.43

Ask a question about this product

Manufacturer

| Description | Product specifics             |                       |  |
|-------------|-------------------------------|-----------------------|--|
|             | Source Category:              | Goods In Stock        |  |
|             | Place Of Origin:              | Guangzhou             |  |
|             | Fabric Name:                  | Polyester             |  |
|             | Main Fabric Composition:      | Polyester (polyester) |  |
|             | Content Of Main Fabric        | 71%-80%               |  |
|             | Components:                   |                       |  |
|             | Main Fabric Composition 2:    | Polyester (polyester) |  |
|             | Content Of Main Fabric        | 71%-80%               |  |
|             | Component 2:                  |                       |  |
|             | Lining Composition:           | Polyester (polyester) |  |
|             | Ingredient Content Of Lining: | 71%-80%               |  |
|             | Pattern:                      | Printing              |  |
|             | Style:                        | Leisure Time          |  |
|             | Style:                        | Socket                |  |
|             | Sleeve Length:                | Long Sleeves          |  |
|             | Technology:                   | Printing / Dyeing     |  |
|             | Is It In Stock:               | Yes                   |  |
|             | Inventory Type:               | Whole Order           |  |
|             | Article Number:               | 5679                  |  |
|             | Plate Type:                   | Slim Fit              |  |
|             | Length Of Clothes:            | Medium Length (65cm < |  |
|             |                               | Length ? 80cm)        |  |
|             | Collar Type:                  | Crew Neck             |  |
|             | Sleeve Type:                  | Regular Sleeve        |  |
|             | Popular Elements:             | Splicing              |  |
|             | Launch Year / Season:         | Autumn Of 2019        |  |
|             | Colour:                       | Green, Red            |  |
|             | Size:                         | M,L,XL                |  |
|             | Age Appropriate:              | 25-29 Years Old       |  |
|             | Style Type:                   | Urban Leisure         |  |
|             | Product Category:             | T-shirt               |  |