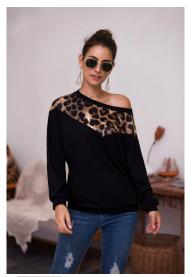

Independent Station Amazon EBay Wise Leopard Mosaic Sexy Women's Long Sleeve T-Shirt Top 5648

Independent Station Amazon EBay Wise Leopard Mosaic Sexy Women's Long Sleeve T-Shirt Top 5648

Rating: Not Rated Yet Price

\$4.99

Ask a question about this product

Manufacturer

|             | [                             |                         |  |
|-------------|-------------------------------|-------------------------|--|
| Description | Product specifics             |                         |  |
|             | Source Category:              | Goods In Stock          |  |
|             | Place Of Origin:              | Guangzhou               |  |
|             | Fabric Name:                  | Chemical Fiber Blending |  |
|             | Main Fabric Composition:      | Polyester (polyester)   |  |
|             | Content Of Main Fabric        | 71%-80%                 |  |
|             | Components:                   |                         |  |
|             | Main Fabric Composition 2:    | Polyester (polyester)   |  |
|             | Lining Composition:           | Polyester (polyester)   |  |
|             | Ingredient Content Of Lining: | 71%-80%                 |  |
|             | Pattern:                      | Printing                |  |
|             | Style:                        | Leisure Time            |  |
|             | Style:                        | Socket                  |  |
|             | Sleeve Length:                | Long Sleeves            |  |
|             | Technology:                   | Collage / Splicing      |  |
|             | Is It In Stock:               | Yes                     |  |
|             | Inventory Type:               | Whole Order             |  |
|             | Article Number:               | 5648                    |  |
|             | Plate Type:                   | Loose Fit               |  |
|             | Sleeve Type:                  | Regular Sleeve          |  |
|             | Popular Elements:             | Splicing                |  |
|             | Year / Season Of Listing:     | Winter Of 2019          |  |
|             | Colour:                       | Leopard Print           |  |
|             | Size:                         | M,L,XL                  |  |
|             | Age Appropriate:              | 25-29 Years Old         |  |
|             | Style Type:                   | Urban Leisure           |  |
|             | Product Category:             | T-shirt                 |  |