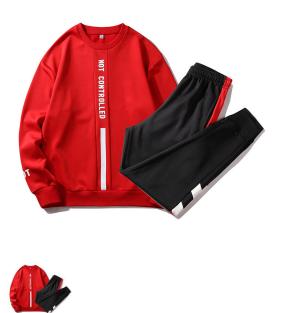

Southeast Asia Solid Color Printed Casual Sportswear Set Korean Round Neck Pullover Men's Elastic Large Couple's Wear

Southeast Asia Solid Color Printed Casual Sportswear Set Korean Round Neck Pullover Men's Elastic Large Couple's Wear

Rating: Not Rated Yet Price

\$12.63

Ask a question about this product

Manufacturer

| Description | Product specifics        |                       |  |
|-------------|--------------------------|-----------------------|--|
|             | Source Category:         | Goods In Stock        |  |
|             | Style:                   | Korean Version        |  |
|             | Thick And Thin:          | Ordinary              |  |
|             | Article Number:          | 1977                  |  |
|             | Length Of Trousers:      | Trousers              |  |
|             | Top Style:               | Sweater               |  |
|             | Sleeve Length Of Jacket: | Long Sleeves          |  |
|             | Hooded Or Not:           | No Hood               |  |
|             | Suitable For Season:     | Autumn                |  |
|             | Category Of Goods:       | Large Size            |  |
|             | Fabric Name:             | Polyester             |  |
|             | Main Fabric Composition: | Polyester (polyester) |  |
|             | Content Of Main Fabric   | 95                    |  |
|             | Components:              |                       |  |
|             | Applicable Scenarios:    | Leisure Time          |  |
|             | Inventory Type:          | Whole Order           |  |
|             | Launch Year / Season:    | Autumn 2020           |  |
|             | Brand:                   | Pinus Thunbergii      |  |
|             | Colour:                  | Black                 |  |
|             | Size:                    | L,XL,XXL,XXXL,XXXL    |  |
|             | Product Category:        | Men's Casual Suit     |  |