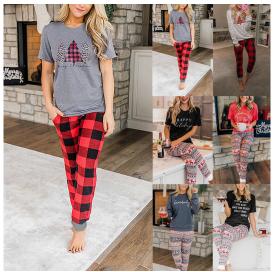

## Spot Cross Border Women's Clothing Independent Station Fall / Winter 2020 Europe And America Letter Printed Christmas Set Om9490

 $Spot\ Cross\ Border\ Women's\ Clothing\ Independent\ Station\ Fall\ /\ Winter\ 2020\ Europe\ And\ America\ Letter\ Printed\ Christmas\ Set\ Om 9490$ 

## Description

| Product specifics            |                                 |
|------------------------------|---------------------------------|
| Article Number:              | OM9490                          |
| Place Of Origin:             | Guangzhou                       |
| Source Category:             | Goods In Stock                  |
| Is It In Stock:              | Yes                             |
| Inventory Type:              | Whole Order                     |
| Style:                       | Home                            |
| Pattern:                     | Letter                          |
| Style:                       | Two Piece Set                   |
| Top Style:                   | T-shirt                         |
| Sleeve Length Of Jacket:     | Short Sleeve                    |
| Popular Elements:            | Printing                        |
| Technology:                  | Printing / Dyeing               |
| Launch Year / Season:        | Autumn 2020                     |
| Fabric Name:                 | High Quality Cotton Frame       |
| Main Fabric Composition:     | Cotton                          |
| Content Of Main Fabric       | 81%-90%                         |
| Components:                  |                                 |
| Main Fabric Composition 2:   | Polyester (polyester)           |
| Content Of Main Fabric       | 81%-90%                         |
| Component 2:                 |                                 |
| Is The Origin Of Main Fabric | No                              |
| Imported:                    |                                 |
| Colour:                      | Black Short Sleeve - Pattern 1, |
|                              | Red Short Sleeve, Gray Short    |
|                              | Sleeve, White Long Sleeve,      |
|                              | Gray Long Sleeve, New           |
|                              | European And American           |
|                              | Christmas Women's Series,       |
|                              | Amazon EBay Popular! Goods      |
|                              | In Stock                        |
| Size:                        | M,L,XL,XXL                      |
| Age Appropriate:             | 25-29 Years Old                 |
| Style Type:                  | Urban Leisure                   |
| Commodity Code:              | OM9490                          |
| Applicable Gender:           | Female                          |
| Product Category:            | Leisure Suit                    |