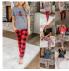

## Spot Cross Border Women's Clothing Independent Station Fall / Winter 2020 Europe And America Letter Printed Christmas Set Om9490

 $Spot\ Cross\ Border\ Women's\ Clothing\ Independent\ Station\ Fall\ /\ Winter\ 2020\ Europe\ And\ America\ Letter\ Printed\ Christmas\ Set\ Om 9490$ 

## Description

| Product specifics            |                                 |
|------------------------------|---------------------------------|
| Article Number:              | OM9490                          |
| Place Of Origin:             | Guangzhou                       |
| Source Category:             | Goods In Stock                  |
| Is It In Stock:              | Yes                             |
| Inventory Type:              | Whole Order                     |
| Style:                       | Home                            |
| Pattern:                     | Letter                          |
| Style:                       | Two Piece Set                   |
| Top Style:                   | T-shirt                         |
| Sleeve Length Of Jacket:     | Short Sleeve                    |
| Popular Elements:            | Printing                        |
| Technology:                  | Printing / Dyeing               |
| Launch Year / Season:        | Autumn 2020                     |
| Fabric Name:                 | High Quality Cotton Frame       |
| Main Fabric Composition:     | Cotton                          |
| Content Of Main Fabric       | 81%-90%                         |
| Components:                  |                                 |
| Main Fabric Composition 2:   | Polyester (polyester)           |
| Content Of Main Fabric       | 81%-90%                         |
| Component 2:                 |                                 |
| Is The Origin Of Main Fabric | No                              |
| Imported:                    |                                 |
| Colour:                      | Black Short Sleeve - Pattern 1, |
|                              | Red Short Sleeve, Gray Short    |
|                              | Sleeve, White Long Sleeve,      |
|                              | Gray Long Sleeve, New           |
|                              | European And American           |
|                              | Christmas Women's Series,       |
|                              | Amazon EBay Popular! Goods      |
|                              | In Stock                        |
| Size:                        | M,L,XL,XXL                      |
| Age Appropriate:             | 25-29 Years Old                 |
| Style Type:                  | Urban Leisure                   |
| Commodity Code:              | OM9490                          |
| Applicable Gender:           | Female                          |
| Product Category:            | Leisure Suit                    |