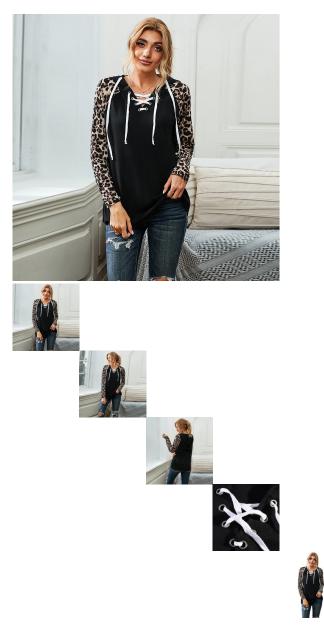

Shiying Sweater Women's European And American Hoodie Long Sleeve Autumn Stitching Leopard Hooded Cordon Hoodie Female 2511090

Shiying Sweater Women's European And American Hoodie Long Sleeve Autumn Stitching Leopard Hooded Cordon Hoodie Female 2511090

## Ask a question about this product

Manufacturer

| Product specifics             |                          |  |
|-------------------------------|--------------------------|--|
| Article Number:               | LC2511090                |  |
| Place Of Origin:              | Quanzhou                 |  |
| Source Category:              | Goods In Stock           |  |
| Brand:                        | Shi Ying                 |  |
| Is It In Stock:               | Yes                      |  |
| Inventory Type:               | Whole Order              |  |
| Style:                        | Street                   |  |
| Pattern:                      | Leopard Print            |  |
| Style:                        | Socket                   |  |
| Plate Type:                   | Straight Tube Type       |  |
| Combination Form:             | One Piece Set            |  |
| Length Of Clothes:            | Regular (50cm ? Length ? |  |
|                               | 65cm)                    |  |
| Sleeve Length:                | Long Sleeves             |  |
| Sleeve Type:                  | Regular Sleeve           |  |
| Collar Type:                  | Hood / Collar            |  |
| Thick And Thin:               | Ordinary                 |  |
| Popular Elements:             | Splicing                 |  |
| Technology:                   | Collage / Splicing       |  |
| Launch Year / Season:         | Autumn 2020              |  |
| Fabric Name:                  | Cotton Blended           |  |
| Main Fabric Composition:      | Polyester (polyester)    |  |
| Content Of Main Fabric        | 71%-80%                  |  |
| Components:                   |                          |  |
| Lining Composition:           | Spandex                  |  |
| Ingredient Content Of Lining: | 10%-29%                  |  |
| Colour:                       | Black                    |  |
| Is The Origin Of Main Fabric  | No                       |  |
| Imported:                     |                          |  |
| Size:                         | M,L,XL,2XL               |  |
| Age Appropriate:              | 18-24 Years Old          |  |
| Fashion Style:                | Europe And America       |  |
| Style Type:                   | Street Trendsetters      |  |
| Main Fabric Composition 2:    | Polyester (polyester)    |  |
| Applicable Gender:            | Female                   |  |
| Product Category:             | Sweater / Sweater        |  |