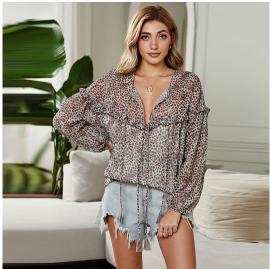

## **European And American Lace Stitching Shirt Women's Spring And Autumn New Loose Fashion Lantern Sleeve V-neck Pullover Women's Shirt**

European And American Lace Stitching Shirt Women's Spring And Autumn New Loose Fashion Lantern Sleeve V-neck Pullover Women's Shirt

## Description

| Product specifics             |                          |
|-------------------------------|--------------------------|
| Product Category:             | Shirt                    |
| Source Category:              | Goods In Stock           |
| Fabric Name:                  | Polyester                |
| Main Fabric Composition:      | Polyester (polyester)    |
| Content Of Main Fabric        | 91%-99%                  |
| Components:                   |                          |
| Main Fabric Composition 2:    | Polyester (polyester)    |
| Content Of Main Fabric        | 91%-99%                  |
| Component 2:                  |                          |
| Lining Composition:           | Polyester (polyester)    |
| Ingredient Content Of Lining: | 91%-99%                  |
| Style:                        | Leisure Time             |
| Pattern:                      | Solid Color              |
| Style:                        | Socket                   |
| Technology:                   | Collage / Splicing       |
| Article Number:               | LC251049                 |
| Place Of Origin:              | Quanzhou                 |
| Is It In Stock:               | Yes                      |
| Brand:                        | Shi Ying                 |
| Inventory Type:               | Whole Order              |
| Plate Type:                   | Loose Fit                |
| Length Of Clothes:            | Regular (50cm ? Length ? |
|                               | 65cm)                    |
| Collar Type:                  | V-neck                   |
| Sleeve Type:                  | Bishop Sleeve            |
| Sleeve Length:                | Long Sleeves             |
| Popular Elements:             | Splicing                 |
| Launch Year / Season:         | Autumn Of 2019           |
| Is The Origin Of Main Fabric  | No                       |
| Imported:                     |                          |
| Colour:                       | Black, Light Blue        |
| Size:                         | M,L,XL,2XL               |
| Age Appropriate:              | 25-29 Years Old          |
| Clothing Style:               | Europe And America       |
| Style Type:                   | Urban Leisure            |
| Applicable Gender:            | Female                   |
| Placket:                      | Socket                   |