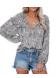

## **European And American Lace Stitching Shirt Women's Spring And Autumn New Loose Fashion Lantern Sleeve V-neck Pullover Women's Shirt**

European And American Lace Stitching Shirt Women's Spring And Autumn New Loose Fashion Lantern Sleeve V-neck Pullover Women's Shirt

## Description

| Product specifics             |                          |
|-------------------------------|--------------------------|
| Product Category:             | Shirt                    |
| Source Category:              | Goods In Stock           |
| Fabric Name:                  | Polyester                |
| Main Fabric Composition:      | Polyester (polyester)    |
| Content Of Main Fabric        | 91%-99%                  |
| Components:                   |                          |
| Main Fabric Composition 2:    | Polyester (polyester)    |
| Content Of Main Fabric        | 91%-99%                  |
| Component 2:                  |                          |
| Lining Composition:           | Polyester (polyester)    |
| Ingredient Content Of Lining: | 91%-99%                  |
| Style:                        | Leisure Time             |
| Pattern:                      | Solid Color              |
| Style:                        | Socket                   |
| Technology:                   | Collage / Splicing       |
| Article Number:               | LC251049                 |
| Place Of Origin:              | Quanzhou                 |
| Is It In Stock:               | Yes                      |
| Brand:                        | Shi Ying                 |
| Inventory Type:               | Whole Order              |
| Plate Type:                   | Loose Fit                |
| Length Of Clothes:            | Regular (50cm ? Length ? |
|                               | 65cm)                    |
| Collar Type:                  | V-neck                   |
| Sleeve Type:                  | Bishop Sleeve            |
| Sleeve Length:                | Long Sleeves             |
| Popular Elements:             | Splicing                 |
| Launch Year / Season:         | Autumn Of 2019           |
| Is The Origin Of Main Fabric  | No                       |
| Imported:                     |                          |
| Colour:                       | Black, Light Blue        |
| Size:                         | M,L,XL,2XL               |
| Age Appropriate:              | 25-29 Years Old          |
| Clothing Style:               | Europe And America       |
| Style Type:                   | Urban Leisure            |
| Applicable Gender:            | Female                   |
| Placket:                      | Socket                   |