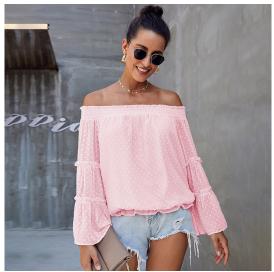

## **European And American New Style Shirt Female Dot Design Sexy Off Shoulder One Line Neck Flared Long Sleeve Loose Top 252239**

European And American New Style Shirt Female Dot Design Sexy Off Shoulder One Line Neck Flared Long Sleeve Loose Top 252239

## Description

| Draduat anacifica             |                              |
|-------------------------------|------------------------------|
| Product specifics             | Ch:ut                        |
| Product Category:             | Shirt                        |
| Source Category:              | Goods In Stock               |
| Fabric Name:                  | Polyester Fiber              |
| Main Fabric Composition:      | Polyester (polyester)        |
| Content Of Main Fabric        | 71%-80%                      |
| Components:                   |                              |
| Main Fabric Composition 2:    | Polyester (polyester)        |
| Content Of Main Fabric        | 71%-80%                      |
| Component 2:                  |                              |
| Lining Composition:           | Spandex                      |
| Ingredient Content Of Lining: | 10%-29%                      |
| Style:                        | Street                       |
| Pattern:                      | Dot                          |
| Style:                        | Socket                       |
| Technology:                   | Collage / Splicing           |
| Article Number:               | LC252239                     |
| Place Of Origin:              | Quanzhou                     |
| Is It In Stock:               | Yes                          |
| Brand:                        | Shi Ying                     |
| Inventory Type:               | Whole Order                  |
| Plate Type:                   | Loose Fit                    |
| Length Of Clothes:            | Regular (50cm ? Length ?     |
|                               | 65cm)                        |
| Collar Type:                  | One Word Collar              |
| Placket:                      | Socket                       |
| Sleeve Type:                  | Pagoda Sleeve                |
| Sleeve Length:                | Long Sleeves                 |
| Popular Elements:             | Splicing                     |
|                               | Autumn Of 2019               |
| Launch Year / Season:         |                              |
| Is The Origin Of Main Fabric  | No                           |
| Imported:                     | B + B + C B: + C             |
| Colour:                       | Red, Black, Green, Pink, Sky |
|                               | Blue, Dark Green, Apricot,   |
|                               | Light Blue                   |
| Size:                         | M,L,XL,2XL                   |
| Age Appropriate:              | 18-24 Years Old              |
| Clothing Style:               | Europe And America           |
| Style Type:                   | Street Trendsetters          |
| Fabric 2 Components:          | Polyester (polyester)        |
| Applicable Gender:            | Female                       |
| Fabric 2 Content:             | 71%-80%                      |
| Fabric 3 Components:          | Polyester (polyester)        |