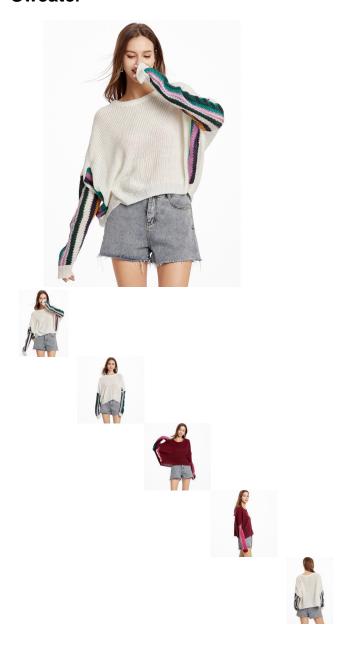

## **Cross Border 2020 New European And American Women's Loose Pullover Sweater**

Cross Border 2020 New European And American Women's Loose Pullover Sweater

Rating: Not Rated Yet **Price** 

\$7.19

Ask a question about this product

## Description

| Product specifics             |                          |
|-------------------------------|--------------------------|
| Place Of Origin:              | Haiyang                  |
| Article Number:               | A168                     |
| Source Category:              | Goods In Stock           |
| Brand:                        | Yinhan                   |
| Inventory Type:               | Whole Order              |
| Is It In Stock:               | Yes                      |
| Fabric Name:                  |                          |
|                               | Chemical Fiber Blending  |
| Main Fabric Composition 2:    | Acrylic Fibres           |
| Content Of Main Fabric        | 81%-90%                  |
| Components:                   |                          |
| Main Fabric Composition:      | Acrylic Fibres           |
| Content Of Main Fabric        | 10%-29%                  |
| Component 2:                  |                          |
| Pattern:                      | Solid Color              |
| Thick And Thin:               | Thin                     |
| Wool Thickness:               | Ordinary Wool            |
| Lining Composition:           | Acrylic Fibres           |
| Ingredient Content Of Lining: | 81%-90%                  |
| Sweater Technology:           | Knitting                 |
| Combination Form:             | One Piece Set            |
| Style:                        | OI Commuting             |
| Style:                        | Socket                   |
| Plate Type:                   | Bat Type                 |
| Sleeve Type:                  | Bat Sleeve               |
| Launch Year / Season:         | Autumn 2020              |
| Collar Type:                  | Crew Neck                |
| Sleeve Length:                | Long Sleeves             |
| Popular Elements:             | Splicing                 |
| Length Of Clothes:            | Regular (50cm ? Length ? |
|                               | 65cm)                    |
| Technology:                   | Collage / Splicing       |
| Colour:                       | Gules                    |
| Size:                         | M,L,XL                   |
| Age Appropriate:              | 25-29 Years Old          |
| Style Type:                   | Temperament Commuting    |
| Fabric 2 Components:          | Acrylic Fibres           |
| Fabric 2 Content:             | 10%-29%                  |
|                               |                          |
| Fabric 3 Components:          | Acrylic Fibres Sweater   |
| Product Category:             | owealer                  |