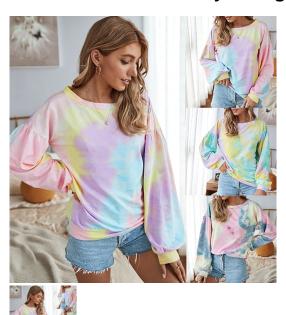

## **Goods In Stock! Designer Cross Border Amazon Express Summer Women's Fashion Contrast Tie Dye Long Sleeve T-shirt**

Goods In Stock! Designer Cross Border Amazon Express Summer Women's Fashion Contrast Tie Dye Long Sleeve T-shirt

## Description

| Product specifics        |                                |
|--------------------------|--------------------------------|
| Place Of Origin:         | Guangzhou                      |
| Article Number:          | 202023                         |
| Source Category:         | Goods In Stock                 |
| Inventory Type:          | Whole Order                    |
| Is It In Stock:          | Yes                            |
| Fabric Name:             | Knitting                       |
| Content Of Main Fabric   | 71%-80%                        |
| Components:              |                                |
| Main Fabric Composition: | Polyester (polyester)          |
| Pattern:                 | Tie-dyed                       |
| Thick And Thin:          | Moderate                       |
| Sweater Technology:      | Knitting                       |
| Combination Form:        | One Piece Set                  |
| Style:                   | Light Ripe                     |
| Style:                   | Socket                         |
| Plate Type:              | Loose Fit                      |
| Sleeve Type:             | Regular Sleeve                 |
| Launch Year / Season:    | Autumn 2020                    |
| Collar Type:             | Crew Neck                      |
| Sleeve Length:           | Long Sleeves                   |
| Popular Elements:        | Tie-dyed                       |
| Length Of Clothes:       | Regular (50cm ? Length ? 65cm) |
| Technology:              | Printing / Dyeing              |
| Colour:                  | Yellow, Gray, Self Shooting,   |
|                          | Original Design                |
| Size:                    | M,L,XL                         |
| Age Appropriate:         | 25-29 Years Old                |
| Style Type:              | Temperament Commuting          |
| How To Dress:            | Socket                         |
| Product Category:        | Sweater                        |