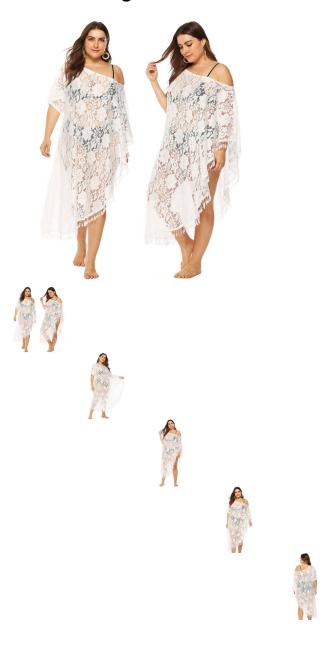

## **Cross Border Large Women's Sexy Perspective Lace Tassel Stitching Off Shoulder Irregular Beach Smock 1973**

Cross Border Large Women's Sexy Perspective Lace Tassel Stitching Off Shoulder Irregular Beach Smock 1973

## Description

| Product specifics          |                             |
|----------------------------|-----------------------------|
| Place Of Origin:           | Shantou                     |
| Article Number:            | F1973                       |
| Source Category:           | Goods In Stock              |
| Inventory Type:            | Whole Order                 |
| Is It In Stock:            | No                          |
| Pattern:                   | Solid Color                 |
| Fabric Name:               | Lace                        |
| Style Category:            | Irregular                   |
| Launch Season / Year:      | Summer 2020                 |
| Content Of Main Fabric     | 91%-99%                     |
| Components:                |                             |
| Main Fabric Composition:   | Polyester (polyester)       |
| Popular Elements:          | Tassels                     |
| Style:                     | Sexy                        |
| Main Fabric Composition 2: | Spandex                     |
| Content Of Main Fabric     | Less Than 10%               |
| Component 2:               |                             |
| Colour:                    | White                       |
| Size:                      | Average Size                |
| Age Appropriate:           | 25-29 Years Old             |
| Fashion Style:             | Europe And America          |
| Style Type:                | Temperament Commuting       |
| Collar Type:               | One Word Collar             |
| Sleeve Type:               | Short Sleeve                |
| How To Dress:              | Socket                      |
| Applicable Age Group:      | Adult                       |
| Gender:                    | Female                      |
| Size:                      | 40. XXL, XXL, Plus XXL, One |
|                            | Size, Extra Large           |