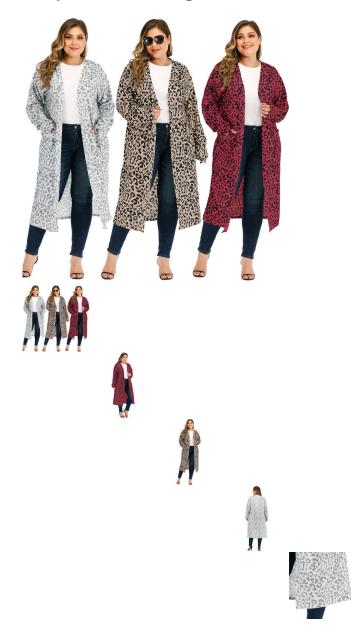

European And American Cross Border Autumn And Winter Large Women's Leopard Print Long Sleeve Thin Velvet Casual Cardigan Coat 190870

European And American Cross Border Autumn And Winter Large Women's Leopard Print Long Sleeve Thin Velvet Casual Cardigan Coat 190870

## \$5.54

Ask a question about this product

Manufacturer

| Description | Product specifics          |                                |  |
|-------------|----------------------------|--------------------------------|--|
|             | Place Of Origin:           | Shantou                        |  |
|             | Article Number:            | F190870                        |  |
|             | Source Category:           | Goods In Stock                 |  |
|             | Inventory Type:            | Whole Order                    |  |
|             | Is It In Stock:            | Yes                            |  |
|             | Pattern:                   | Leopard Print                  |  |
|             | Fabric Name:               | French Cashmere                |  |
|             | Style Category:            | Cardigan                       |  |
|             | Launch Season / Year:      | Winter Of 2019                 |  |
|             | Content Of Main Fabric     | 91%-99%                        |  |
|             | Components:                |                                |  |
|             | Main Fabric Composition:   | Polyester (polyester)          |  |
|             | Popular Elements:          | Collage / Splicing, Printing / |  |
|             |                            | Dyeing                         |  |
|             | Style:                     | Leisure Time                   |  |
|             | Main Fabric Composition 2: | Spandex                        |  |
|             | Content Of Main Fabric     | Less Than 10%                  |  |
|             | Component 2:               |                                |  |
|             | Colour:                    | Grey, Khaki                    |  |
|             | Size:                      | XL,XXL                         |  |
|             | Age Appropriate:           | 25-29 Years Old                |  |
|             | Fashion Style:             | Europe And America             |  |
|             | Style Type:                | Urban Leisure                  |  |
|             | Applicable Age:            | Adult                          |  |
|             | Gender:                    | Female                         |  |
|             | Size:                      | 40. XXL, XXL, Plus XXL, One    |  |
|             |                            | Size, Extra Large              |  |