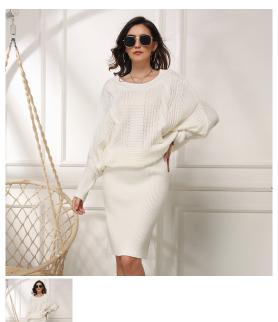

## Fall / Winter 2020 New European And American Large Women's Loose Bat Sleeve Sweater Cross Border Long Pullover Dress

Fall / Winter 2020 New European And American Large Women's Loose Bat Sleeve Sweater Cross Border Long Pullover Dress

## Description

| Product specifics             |                         |
|-------------------------------|-------------------------|
| Place Of Origin:              | Haiyang                 |
| Article Number:               | A277                    |
| Source Category:              | Goods In Stock          |
| Brand:                        | Yinhan                  |
| Inventory Type:               | Whole Order             |
| Is It In Stock:               | Yes                     |
| Fabric Name:                  | Acrylic Fibres          |
| Main Fabric Composition 2:    | Acrylic Fibres          |
| Content Of Main Fabric        | 91%-99%                 |
| Components:                   |                         |
| Main Fabric Composition:      | Acrylic Fibres          |
| Content Of Main Fabric        | Less Than 10%           |
| Component 2:                  |                         |
| Pattern:                      | Solid Color             |
| Thick And Thin:               | Thick                   |
| Wool Thickness:               | Coarse Wool             |
| Lining Composition:           | Acrylic Fibres          |
| Ingredient Content Of Lining: | 91%-99%                 |
| Sweater Technology:           | Knitting                |
| Combination Form:             | One Piece Set           |
| Style:                        | OI Commuting            |
| Style:                        | Socket                  |
| Plate Type:                   | Loose Fit               |
| Sleeve Type:                  | Bat Sleeve              |
| Launch Year / Season:         | Autumn 2020             |
| Collar Type:                  | Crew Neck               |
| Sleeve Length:                | Long Sleeves            |
| Popular Elements:             | Splicing                |
| Length Of Clothes:            | Length (100cm < Length) |
| Technology:                   | Collage / Splicing      |
| Colour:                       | White, Dark Green       |
| Size:                         | M,L,XL                  |
| Age Appropriate:              | 25-29 Years Old         |
| Style Type:                   | Temperament Commuting   |
| How To Dress:                 | Socket                  |
| Product Category:             | Sweater                 |