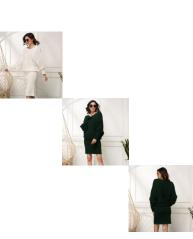

## Fall / Winter 2020 New European And American Large Women's Loose Bat Sleeve Sweater Cross Border Long Pullover Dress

Fall / Winter 2020 New European And American Large Women's Loose Bat Sleeve Sweater Cross Border Long Pullover Dress

## Description

| Product specifics             |                         |
|-------------------------------|-------------------------|
| Place Of Origin:              | Haiyang                 |
| Article Number:               | A277                    |
| Source Category:              | Goods In Stock          |
| Brand:                        | Yinhan                  |
| Inventory Type:               | Whole Order             |
| Is It In Stock:               | Yes                     |
| Fabric Name:                  | Acrylic Fibres          |
| Main Fabric Composition 2:    | Acrylic Fibres          |
| Content Of Main Fabric        | 91%-99%                 |
| Components:                   |                         |
| Main Fabric Composition:      | Acrylic Fibres          |
| Content Of Main Fabric        | Less Than 10%           |
| Component 2:                  |                         |
| Pattern:                      | Solid Color             |
| Thick And Thin:               | Thick                   |
| Wool Thickness:               | Coarse Wool             |
| Lining Composition:           | Acrylic Fibres          |
| Ingredient Content Of Lining: | 91%-99%                 |
| Sweater Technology:           | Knitting                |
| Combination Form:             | One Piece Set           |
| Style:                        | OI Commuting            |
| Style:                        | Socket                  |
| Plate Type:                   | Loose Fit               |
| Sleeve Type:                  | Bat Sleeve              |
| Launch Year / Season:         | Autumn 2020             |
| Collar Type:                  | Crew Neck               |
| Sleeve Length:                | Long Sleeves            |
| Popular Elements:             | Splicing                |
| Length Of Clothes:            | Length (100cm < Length) |
| Technology:                   | Collage / Splicing      |
| Colour:                       | White, Dark Green       |
| Size:                         | M,L,XL                  |
| Age Appropriate:              | 25-29 Years Old         |
| Style Type:                   | Temperament Commuting   |
| How To Dress:                 | Socket                  |
| Product Category:             | Sweater                 |