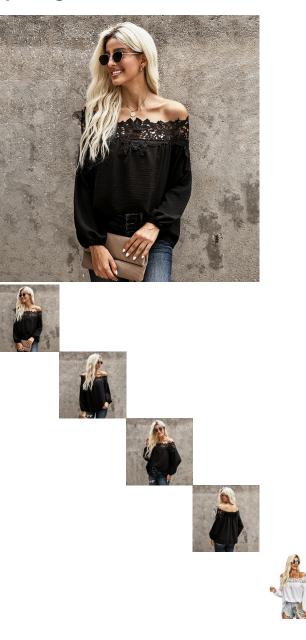

## Shiying European And American Shirt Women's Autumn New Loose Lace Splicing One Line Collar Pullover Women's Shirt 2511163

Shiying European And American Shirt Women's Autumn New Loose Lace Splicing One Line Collar Pullover Women's Shirt 2511163

## Ask a question about this product

Manufacturer

| Product Category:              | Shirt                    |
|--------------------------------|--------------------------|
| Source Category:               | Goods In Stock           |
| Fabric Name:                   |                          |
| Main Fabric Composition:       | Polyester (polyester)    |
| Content Of Main Fabric         | 91%-99%                  |
|                                | 91%-99%                  |
| Components:                    |                          |
| Main Fabric Composition 2:     | Polyester (polyester)    |
| Content Of Main Fabric         | 91%-99%                  |
| Component 2:                   |                          |
| Lining Composition:            | Polyester (polyester)    |
| Ingredient Content Of Lining:  | 91%-99%                  |
| Style:                         | Light Ripe               |
| Pattern:                       | Solid Color              |
| Style:                         | Socket                   |
| Technology:                    | Collage / Splicing       |
| Article Number:                | LC2511163                |
| Place Of Origin:               | Quanzhou                 |
| Is It In Stock:                | Yes                      |
| Brand:                         | Shiying                  |
| Inventory Type:                | Whole Order              |
| Plate Type:                    | Loose Fit                |
| Length Of Clothes:             | Regular (50cm ? Length ? |
| 3                              | 65cm)                    |
| Collar Type:                   | One Word Collar          |
| Sleeve Type:                   | Bat Sleeve               |
| Sleeve Length:                 | Long Sleeves             |
| Popular Elements:              | Splicing                 |
| Launch Year / Season:          | Autumn 2020              |
| Is The Origin Of Main Fabric   | No                       |
| Imported:                      |                          |
| Colour:                        | Black, Sky Blue          |
| Size:                          | M,L,XL,2XL               |
| Age Appropriate:               | 25-29 Years Old          |
| Clothing Style:                | Europe And America       |
| Style Type:                    | Temperament Commuting    |
|                                |                          |
|                                |                          |
| Applicable Gender:<br>Placket: | Female<br>Socket         |