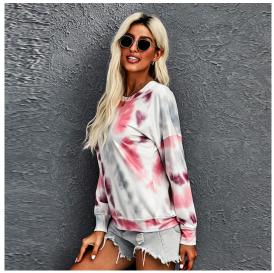

## Time Ying Tie Dye Sanitary Dress Female Europe And America Autumn New Long Sleeve Street Style Round Collar Sleeve Head Sanitary Dress Woman 2531014

Time Ying Tie Dye Sanitary Dress Female Europe And America Autumn New Long Sleeve Street Style Round Collar Sleeve Head Sanitary Dress Woman 2531014

## Description

| Product specifics             |                          |
|-------------------------------|--------------------------|
| Article Number:               | LC2531014                |
| Place Of Origin:              | Quanzhou                 |
| Source Category:              | Goods In Stock           |
| Brand:                        | Shi Ying                 |
| Is It In Stock:               | Yes                      |
| Inventory Type:               | Whole Order              |
| Style:                        | Street                   |
| Pattern:                      | Printing                 |
| Style:                        | Socket                   |
| Plate Type:                   | Straight Tube Type       |
| Combination Form:             | One Piece Set            |
| Length Of Clothes:            | Regular (50cm ? Length ? |
|                               | 65cm)                    |
| Sleeve Length:                | Long Sleeves             |
| Sleeve Type:                  | Regular Sleeve           |
| Collar Type:                  | Crew Neck                |
| Thick And Thin:               | Ordinary                 |
| Popular Elements:             | Tie-dyed                 |
| Technology:                   | Printing / Dyeing        |
| Launch Year / Season:         | Autumn 2020              |
| Fabric Name:                  | Cotton Blended           |
| Main Fabric Composition:      | Polyester (polyester)    |
| Content Of Main Fabric        | 71%-80%                  |
| Components:                   |                          |
| Lining Composition:           | Spandex                  |
| Ingredient Content Of Lining: | 10%-29%                  |
| Colour:                       | Gray, Blue               |
| Is The Origin Of Main Fabric  | No                       |
| Imported:                     |                          |
| Size:                         | M,L,XL,2XL               |
| Age Appropriate:              | 18-24 Years Old          |
| Fashion Style:                | Europe And America       |
| Style Type:                   | Street Trendsetters      |
| Main Fabric Composition 2:    | Polyester (polyester)    |
| Applicable Gender:            | Female                   |
| Product Category:             | Sweater / Sweater        |