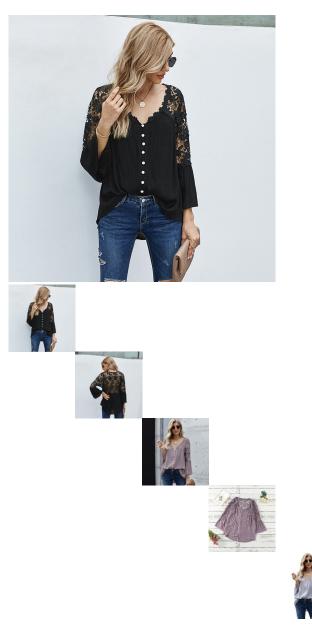

Shiying Lace Stitching Temperament Shirt Women's Spring And Autumn Amazon New Loose Fashion V-neck Pullover Women's Shirt

Shiying Lace Stitching Temperament Shirt Women's Spring And Autumn Amazon New Loose Fashion V-neck Pullover Women's Shirt

Rating: Not Rated Yet **Price** 

\$9.81

Ask a question about this product

Manufacturer

| intion | Product specifics                      |                                 |
|--------|----------------------------------------|---------------------------------|
| ipuon  | Product Specifics<br>Product Category: | Shirt                           |
|        |                                        |                                 |
|        | Source Category:                       | Goods In Stock                  |
|        | Fabric Name:                           | Lace                            |
|        | Main Fabric Composition:               | Polyester (polyester)           |
|        | Content Of Main Fabric                 | 91%-99%                         |
|        | Components:                            |                                 |
|        | Main Fabric Composition 2:             | Polyester (polyester)           |
|        | Content Of Main Fabric                 | 91%-99%                         |
|        | Component 2:                           |                                 |
|        | Lining Composition:                    | Polyester (polyester)           |
|        | Ingredient Content Of Lining:          | 91%-99%                         |
|        | Style:                                 | Light Ripe                      |
|        | Pattern:                               | Solid Color                     |
|        | Style:                                 | Socket                          |
|        | Technology:                            | Collage / Splicing              |
|        | Article Number:                        | LC251340                        |
|        | Place Of Origin:                       | Quanzhou                        |
|        | Is It In Stock:                        | Yes                             |
|        | Brand:                                 | Shi Ying                        |
|        | Inventory Type:                        | Whole Order                     |
|        | Plate Type:                            | Loose Fit                       |
|        | Length Of Clothes:                     | Regular (50cm ? Length ?        |
|        | Length Of Clothes.                     | 65cm)                           |
|        | Collar Type:                           | V-neck                          |
|        |                                        | Bat Sleeve                      |
|        | Sleeve Type:                           |                                 |
|        | Sleeve Length:                         | Long Sleeves                    |
|        | Popular Elements:                      | Splicing                        |
|        | Launch Year / Season:                  | Autumn Of 2019                  |
|        | Is The Origin Of Main Fabric           | No                              |
|        | Imported:                              |                                 |
|        | Colour:                                | Red, Black, Purple, Gray, Light |
|        |                                        | Green, Apricot                  |
|        | Size:                                  | M,L,XL,2XL                      |
|        | Age Appropriate:                       | 25-29 Years Old                 |
|        | Clothing Style:                        | Europe And America              |
|        | Style Type:                            | Temperament Commuting           |
|        | Applicable Gender:                     | Female                          |
|        | Placket:                               | Socket                          |