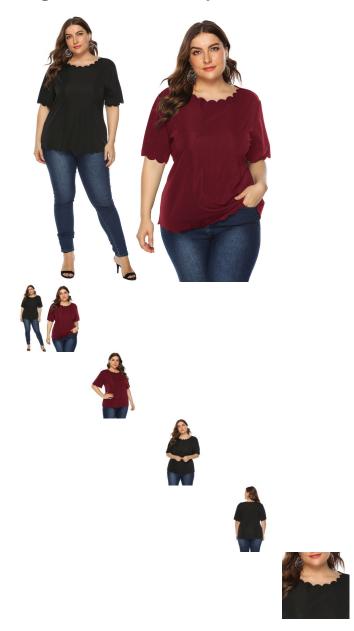

Amazon Cross Border European And American Large Women's Wear Wave Edge Solid Color Simple Versatile T-shirt Casual Short Sleeve Top 10015

Amazon Cross Border European And American Large Women's Wear Wave Edge Solid Color Simple Versatile T-shirt Casual Short Sleeve Top 10015

Rating: Not Rated Yet Price

\$3.51

Ask a question about this product

Manufacturer

| Description | Product specifics          |                             |  |
|-------------|----------------------------|-----------------------------|--|
|             | Place Of Origin:           | Shantou                     |  |
|             | Article Number:            | F10015                      |  |
|             | Source Category:           | Goods In Stock              |  |
|             | Inventory Type:            | Whole Order                 |  |
|             | Is It In Stock:            | Yes                         |  |
|             | Pattern:                   | Solid Color                 |  |
|             | Fabric Name:               | Zhigongni                   |  |
|             | Style Category:            | Crew Neck                   |  |
|             | Launch Season / Year:      | Summer 2020                 |  |
|             | Content Of Main Fabric     | 91%-99%                     |  |
|             | Components:                |                             |  |
|             | Main Fabric Composition:   | Polyester (polyester)       |  |
|             | Popular Elements:          | Wave                        |  |
|             | Style:                     | Leisure Time                |  |
|             | Technology:                | Burn Flowers                |  |
|             | Main Fabric Composition 2: | Spandex                     |  |
|             | Content Of Main Fabric     | Less Than 10%               |  |
|             | Component 2:               |                             |  |
|             | Colour:                    | Jujube Red                  |  |
|             | Size:                      | 1XL,2XL,3XL,4XL             |  |
|             | Age Appropriate:           | 25-29 Years Old             |  |
|             | Fashion Style:             | Europe And America          |  |
|             | Style Type:                | Urban Leisure               |  |
|             | Collar Type:               | Wave Edge                   |  |
|             | Version:                   | Self Cultivation            |  |
|             | Applicable Age Group:      | Adult                       |  |
|             | Gender:                    | Female                      |  |
|             | Size:                      | 40. XXL, XXL, Plus XXL, One |  |
|             |                            | Size, Extra Large           |  |