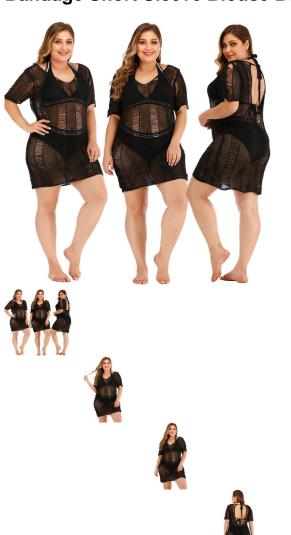

## **Cross Border Large Women's Sexy Hollowed Out Perspective Open Back Bandage Short Sleeve Blouse Beach Dress 1417**

Cross Border Large Women's Sexy Hollowed Out Perspective Open Back Bandage Short Sleeve Blouse Beach Dress 1417

## Description

| Product specifics        |                             |
|--------------------------|-----------------------------|
| Source Category:         | Goods In Stock              |
| Is It In Stock:          | Yes                         |
| Inventory Type:          | Whole Order                 |
| Place Of Origin:         | Shantou                     |
| Article Number:          | F1417                       |
| Style Category:          | Dress                       |
| Style:                   | Sexy                        |
| Pattern:                 | Solid Color                 |
| Popular Elements:        | Perspective, Backless,      |
|                          | Hollowed Out, Bandage       |
| Technology:              | Woven                       |
| Launch Season / Year:    | Spring 2020                 |
| Fabric Name:             | Polyester Fiber             |
| Main Fabric Composition: | Polyester (polyester)       |
| Content Of Main Fabric   | 100%                        |
| Components:              |                             |
| Colour:                  | Black                       |
| Size:                    | 2XL,3XL,4XL                 |
| Age Appropriate:         | 25-29 Years Old             |
| Fashion Style:           | Europe And America          |
| Style Type:              | Temperament Commuting       |
| Applicable Age Group:    | Adult                       |
| Gender:                  | Female                      |
| Size:                    | 40. XXL, XXL, Plus XXL, One |
|                          | Size, Extra Large           |