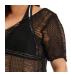

## **Cross Border Large Women's Sexy Hollowed Out Perspective Open Back Bandage Short Sleeve Blouse Beach Dress 1417**

Cross Border Large Women's Sexy Hollowed Out Perspective Open Back Bandage Short Sleeve Blouse Beach Dress 1417

## Description

| Product specifics        |                             |
|--------------------------|-----------------------------|
| Source Category:         | Goods In Stock              |
| Is It In Stock:          | Yes                         |
| Inventory Type:          | Whole Order                 |
| Place Of Origin:         | Shantou                     |
| Article Number:          | F1417                       |
| Style Category:          | Dress                       |
| Style:                   | Sexy                        |
| Pattern:                 | Solid Color                 |
| Popular Elements:        | Perspective, Backless,      |
|                          | Hollowed Out, Bandage       |
| Technology:              | Woven                       |
| Launch Season / Year:    | Spring 2020                 |
| Fabric Name:             | Polyester Fiber             |
| Main Fabric Composition: | Polyester (polyester)       |
| Content Of Main Fabric   | 100%                        |
| Components:              |                             |
| Colour:                  | Black                       |
| Size:                    | 2XL,3XL,4XL                 |
| Age Appropriate:         | 25-29 Years Old             |
| Fashion Style:           | Europe And America          |
| Style Type:              | Temperament Commuting       |
| Applicable Age Group:    | Adult                       |
| Gender:                  | Female                      |
| Size:                    | 40. XXL, XXL, Plus XXL, One |
|                          | Size, Extra Large           |