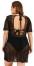

## **Cross Border Large Women's Sexy Hollowed Out Perspective Open Back Bandage Short Sleeve Blouse Beach Dress 1417**

Cross Border Large Women's Sexy Hollowed Out Perspective Open Back Bandage Short Sleeve Blouse Beach Dress 1417

## Description

| Product specifics        |                             |
|--------------------------|-----------------------------|
| Source Category:         | Goods In Stock              |
| Is It In Stock:          | Yes                         |
| Inventory Type:          | Whole Order                 |
| Place Of Origin:         | Shantou                     |
| Article Number:          | F1417                       |
| Style Category:          | Dress                       |
| Style:                   | Sexy                        |
| Pattern:                 | Solid Color                 |
| Popular Elements:        | Perspective, Backless,      |
|                          | Hollowed Out, Bandage       |
| Technology:              | Woven                       |
| Launch Season / Year:    | Spring 2020                 |
| Fabric Name:             | Polyester Fiber             |
| Main Fabric Composition: | Polyester (polyester)       |
| Content Of Main Fabric   | 100%                        |
| Components:              |                             |
| Colour:                  | Black                       |
| Size:                    | 2XL,3XL,4XL                 |
| Age Appropriate:         | 25-29 Years Old             |
| Fashion Style:           | Europe And America          |
| Style Type:              | Temperament Commuting       |
| Applicable Age Group:    | Adult                       |
| Gender:                  | Female                      |
| Size:                    | 40. XXL, XXL, Plus XXL, One |
|                          | Size, Extra Large           |