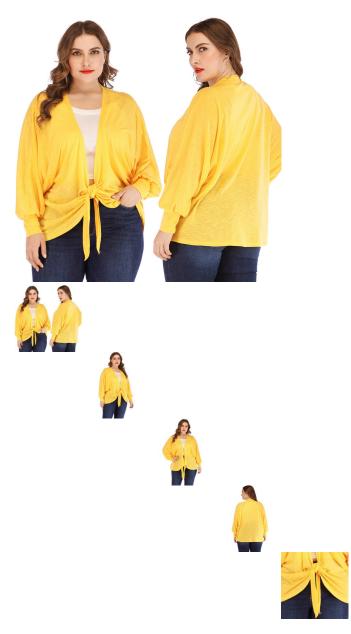

Cross Border Large Women's Loose Irregular Bat Sleeve Tie Bow Long Sleeve Versatile Coat Smock For Women 8029

Cross Border Large Women's Loose Irregular Bat Sleeve Tie Bow Long Sleeve Versatile Coat Smock For Women 8029

Rating: Not Rated Yet Price

\$4.99

Ask a question about this product

Manufacturer

| Product specifics          |                             |  |
|----------------------------|-----------------------------|--|
| Place Of Origin:           | Shantou                     |  |
| Article Number:            | F8029                       |  |
| Source Category:           | Goods In Stock              |  |
| Inventory Type:            | Whole Order                 |  |
| Is It In Stock:            | Yes                         |  |
| Pattern:                   | Solid Color                 |  |
| Fabric Name:               | Slub Cotton                 |  |
| Style Category:            | Cardigan                    |  |
| Launch Season / Year:      | Autumn Of 2019              |  |
| Content Of Main Fabric     | 91%-99%                     |  |
| Components:                |                             |  |
| Main Fabric Composition:   | Polyester (polyester)       |  |
| Popular Elements:          | Bow                         |  |
| Style:                     | Leisure Time                |  |
| Main Fabric Composition 2: | Spandex                     |  |
| Content Of Main Fabric     | Less Than 10%               |  |
| Component 2:               |                             |  |
| Colour:                    | Yellow                      |  |
| Size:                      | 1XL,2XL,3XL,4XL             |  |
| Age Appropriate:           | 25-29 Years Old             |  |
| Fashion Style:             | Europe And America          |  |
| Style Type:                | Urban Leisure               |  |
| Applicable Age Group:      | Adult                       |  |
| Gender:                    | Female                      |  |
| Size:                      | 40. XXL, XXL, Plus XXL, One |  |
|                            | Size, Extra Large           |  |