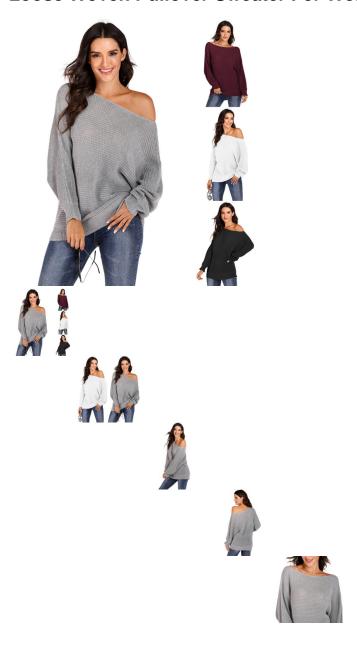

## Amazon Autumn / Winter Women's Irregular Bat Sleeve Off The Shoulder Loose Woven Pullover Sweater For Women 190712

 $A mazon \ Autumn \ / \ Winter \ Women's \ Irregular \ Bat \ Sleeve \ Off \ The \ Shoulder \ Loose \ Woven \ Pullover \ Sweater \ For \ Women \ 190712$ 

## Description

| D 1 / 'C'                |                          | _      |
|--------------------------|--------------------------|--------|
| Product specifics        | 14400040                 |        |
| Article Number:          | A190712                  |        |
| Place Of Origin:         | Shantou                  |        |
| Source Category:         | Goods In Stock           |        |
| Fabric Name:             | Polyester Fiber          |        |
| Main Fabric Composition: | Polyester (polyester)    |        |
| Content Of Main Fabric   | 100%                     |        |
| Components:              |                          |        |
| Style:                   | Leisure Time             |        |
| Pattern:                 | Solid Color              |        |
| Wool Thickness:          | Ordinary Wool            |        |
| Sweater Technology:      | Woven                    | $\neg$ |
| Thick And Thin:          | Thick                    |        |
| Style:                   | Socket                   |        |
| Combination Form:        | One Piece Set            | П      |
| Plate Type:              | Loose Fit                |        |
| Length Of Clothes:       | Regular (50cm ? Length ? |        |
|                          | 65cm)                    |        |
| Collar Type:             | One Word Collar          |        |
| Sleeve Length:           | Long Sleeves             |        |
| Sleeve Type:             | Regular Sleeve           |        |
| Popular Elements:        | Splicing                 |        |
| Launch Season / Year:    | Winter Of 2019           |        |
| Colour:                  | Grey, Black, Jujube      |        |
| Size:                    | L,XL                     |        |
| Age Appropriate:         | 25-29 Years Old          |        |
| Fashion Style:           | Europe And America       |        |
| Style Type:              | Urban Leisure            | П      |
| Applicable Age Group:    | Adult                    | $\neg$ |
| Applicable Gender:       | Female                   | $\neg$ |
| Product Category:        | Sweater                  |        |