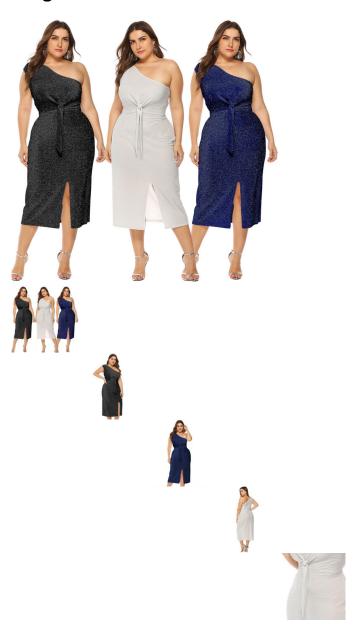

## Cross Border Large Women's Bright Silk Sexy Off The Shoulder Knot Irregular Slit Slim Shoulder Dress For Women A11015

Cross Border Large Women's Bright Silk Sexy Off The Shoulder Knot Irregular Slit Slim Shoulder Dress For Women A11015

## Description

| Product specifics          |                                 |
|----------------------------|---------------------------------|
| Source Category:           | Goods In Stock                  |
| Is It In Stock:            | Yes                             |
| Inventory Type:            | Whole Order                     |
| Place Of Origin:           | Shantou                         |
| Article Number:            | A11015                          |
| Style Category:            | Dress                           |
| Style:                     | Sexy                            |
| Pattern:                   | Solid Color                     |
| Popular Elements:          | Bright Silk, Bandage, Collage / |
|                            | Splice, Bow Tie                 |
| Launch Year / Season:      | Summer Of 2019                  |
| Fabric Name:               | Polyester Fiber                 |
| Main Fabric Composition:   | Polyester (polyester)           |
| Content Of Main Fabric     | 91%-99%                         |
| Components:                |                                 |
| Main Fabric Composition 2: | Spandex                         |
| Content Of Main Fabric     | Less Than 10%                   |
| Component 2:               |                                 |
| Colour:                    | Blue, Silver                    |
| Size:                      | 1XL,2XL,3XL,4XL                 |
| Age Appropriate:           | 25-29 Years Old                 |
| Fashion Style:             | Europe And America              |
| Style Type:                | Temperament Commuting           |
| Applicable Age Group:      | Adult                           |
| Gender:                    | Female                          |
| Size:                      | 40. XXL, XXL, Plus XXL, One     |
|                            | Size, Extra Large               |