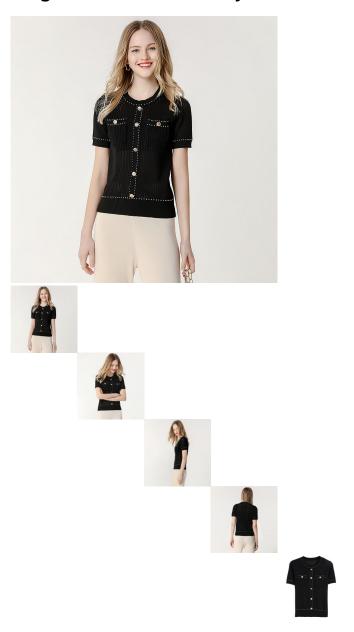

## Ask a question about this product

Manufacturer

| Description | Product specifics          |                          |  |
|-------------|----------------------------|--------------------------|--|
|             | Place Of Origin:           | Dongguan Dalang          |  |
|             | Article Number:            | 2229                     |  |
|             | Source Category:           | Goods In Stock           |  |
|             | Inventory Type:            | Whole Order              |  |
|             | Is It In Stock:            | Yes                      |  |
|             | Fabric Name:               | Hyperbolic               |  |
|             | Main Fabric Composition 2: | Viscose                  |  |
|             | Content Of Main Fabric     | 51%-70%                  |  |
|             | Components:                |                          |  |
|             | Main Fabric Composition:   | Nylon / Nylon            |  |
|             | Content Of Main Fabric     | 30%-50%                  |  |
|             | Component 2:               |                          |  |
|             | Pattern:                   | Solid Color              |  |
|             | Thick And Thin:            | Thin                     |  |
|             | Wool Thickness:            | Ordinary Wool            |  |
|             | Sweater Technology:        | Knitting                 |  |
|             | Combination Form:          | One Piece Set            |  |
|             | Style:                     | OI Commuting             |  |
|             | Style:                     | Socket                   |  |
|             | Plate Type:                | Loose Fit                |  |
|             | Sleeve Type:               | Regular Sleeve           |  |
|             | Launch Year / Season:      | Summer 2020              |  |
|             | Collar Type:               | Crew Neck                |  |
|             | Sleeve Length:             | Short Sleeve             |  |
|             | Popular Elements:          | Irregular, Splicing      |  |
|             | Length Of Clothes:         | Regular (50cm ? Length ? |  |
|             |                            | 65cm)                    |  |
|             | Technology:                | Collage / Splicing       |  |
|             | Colour:                    | Black                    |  |
|             | Size:                      | Average Size             |  |
|             | Age Appropriate:           | 30-34 Years Old          |  |
|             | Style Type:                | Temperament Commuting    |  |
|             | How To Dress:              | Socket                   |  |
|             | Product Category:          | Sweater                  |  |
|             |                            |                          |  |