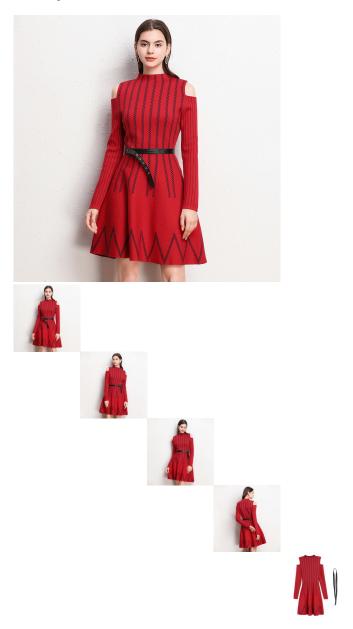

## Ivy Autumn And Winter Dress Thick Knitted Wool Dress Winter Skirt European And American Women's Net Red With A-line Skirt

Ivy Autumn And Winter Dress Thick Knitted Wool Dress Winter Skirt European And American Women's Net Red With A-line Skirt

## Ask a question about this product

Manufacturer

| escription | Product specifics            |                            |
|------------|------------------------------|----------------------------|
|            | Fabric Name:                 | Core Spun Yarn             |
|            | Source Category:             | Goods In Stock             |
| -          | Style:                       | OI Commuting               |
|            | Pattern:                     | Check Pattern              |
|            | Technology:                  | Collage / Splicing         |
|            | Place Of Origin:             | Dongguan Dalang            |
|            | Inventory Type:              | Whole Order                |
|            | Style:                       | Basic                      |
|            | Combination Form:            | Singleton                  |
|            | Skirt Length:                | Mid Length Dress           |
| -          | Skirt Type:                  | A-line Skirt               |
|            | Collar Type:                 | Stand Collar               |
|            | Sleeve Type:                 | Regular Sleeve             |
|            | Sleeve Length:               | Long Sleeves               |
|            | Waist Type:                  | Elastic Waist              |
|            | Placket:                     | Socket                     |
|            | Popular Elements:            | Stitching, Color Contrast, |
|            |                              | Backless, Hollowed Out     |
|            | Launch Year / Season:        | Winter Of 2019             |
|            | Main Fabric Composition:     | Viscose                    |
|            | Content Of Main Fabric       | 51%-70%                    |
|            | Components:                  |                            |
|            | Main Fabric Component 2:     | Polyester (polyester)      |
|            | Content Of Main Fabric       | 10%-29%                    |
|            | Component 2:                 |                            |
|            | Is It In Stock:              | Yes                        |
|            | Article Number:              | 2152                       |
|            | Colour:                      | Gules                      |
|            | Is The Origin Of Main Fabric | No                         |
| -          | Imported:                    |                            |
|            | Size:                        | Average Size               |
|            | Age Appropriate:             | 30-34 Years Old            |
|            | Style Type:                  | Temperament Commuting      |
|            | Skirt Category:              | Dress                      |
|            | Okin Calegory.               | 01033                      |