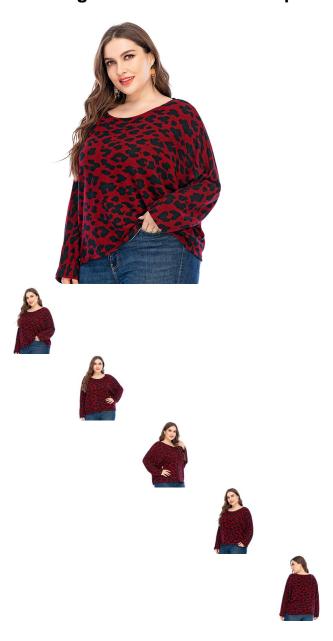

## Autumn 2020 New Fat Mm Sexy Leopard Print Pullover Knitted Bottoming Shirt Large Women's Wear European And American Knitted Top

Autumn 2020 New Fat Mm Sexy Leopard Print Pullover Knitted Bottoming Shirt Large Women's Wear European And American Knitted Top

## Description

| Product specifics             |                             |
|-------------------------------|-----------------------------|
| Place Of Origin:              | Haiyang                     |
| Brand:                        | Yinhan                      |
| Source Category:              | Goods In Stock              |
| Article Number:               | A2061                       |
| Inventory Type:               | Whole Order                 |
| Is It In Stock:               | Yes                         |
| Pattern:                      | Leopard Print               |
| Fabric Name:                  | Polyester                   |
| Style Category:               | Socket                      |
| Launch Year / Season:         | Autumn 2020                 |
| Content Of Main Fabric        | 91%-99%                     |
| Components:                   | 0170 0070                   |
| Main Fabric Composition:      | Polyester (polyester)       |
| Popular Elements:             | Leopard Print               |
| Style:                        | Sexy                        |
| Technology:                   | Knitting                    |
| Main Fabric Composition 2:    | Polyester (polyester)       |
| Lining Composition.           | Polyester (polyester)       |
| Ingredient Content Of Lining: | 91%-99%                     |
| Content Of Main Fabric        | Less Than 10%               |
| Component 2:                  | Less Illaii 1076            |
| Component 2.                  | Gules                       |
| Size:                         | 2XL.3XL                     |
| Age Appropriate:              | 18-24 Years Old             |
| Fashion Style:                | Europe And America          |
|                               | Temperament Commuting       |
| Style Type:                   | <u> </u>                    |
| Plate Type:                   | Easy                        |
| How To Dress:                 | Socket                      |
| Thick And Thin:               | Moderate                    |
| Length Of Clothes:            | 62-65                       |
| Sleeve Length:                | Long Sleeves                |
| Collar Type:                  | Crew Neck                   |
| Sleeve Type:                  | Bat Sleeve                  |
| Wool Thickness:               | Fine                        |
| Applicable Age Group:         | Adult                       |
| Gender:                       | Female                      |
| Size:                         | 40. XXL, XXL, Plus XXL, One |
|                               | Size, Extra Large           |