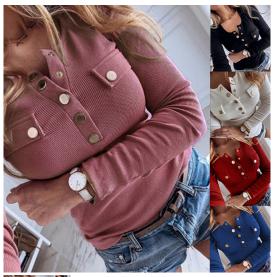

## Spot Autumn And Winter Cross Border European And American Women's Clothing Amazon Popular Solid Color Long Sleeve Bottomed Sweater Sweater Top Om9180

Spot Autumn And Winter Cross Border European And American Women's Clothing Amazon Popular Solid Color Long Sleeve Bottomed Sweater Sweater Top Om9180

## Description

| Product specifics             |                             |
|-------------------------------|-----------------------------|
| Place Of Origin:              | Guangzhou                   |
| Article Number:               | OM9180                      |
| Source Category:              | Goods In Stock              |
| Inventory Type:               | Whole Order                 |
| Is It In Stock:               | Yes                         |
| Fabric Name:                  | Rib                         |
| Main Fabric Composition 2:    | Polyester (polyester)       |
| Content Of Main Fabric        | 81%-90%                     |
| Components:                   |                             |
| Main Fabric Composition:      | Polyester (polyester)       |
| Content Of Main Fabric        | 81%-90%                     |
| Component 2:                  |                             |
| Pattern:                      | Solid Color                 |
| Thick And Thin:               | Moderate                    |
| Wool Thickness:               | Ordinary Wool               |
| Lining Composition:           | Polyester (polyester)       |
| Ingredient Content Of Lining: | 81%-90%                     |
| Sweater Technology:           | Knitting                    |
| Combination Form:             | One Piece Set               |
| Style:                        | Europe And America          |
| Style:                        | Socket                      |
| Type Plate:                   | Slim Fit                    |
| Sleeve Type:                  | Regular Sleeve              |
| Launch Year / Season:         | Winter Of 2019              |
| Collar Type:                  | Crew Neck                   |
| Sleeve Length:                | Long Sleeves                |
| Popular Elements:             | Splicing                    |
| Length Of Clothes:            | Regular (50cm ? Length ?    |
|                               | 65cm)                       |
| Technology:                   | Printing / Dyeing           |
| Colour:                       | Amazon, Purple, Red, Black! |
|                               | Goods In Stock              |
| Size:                         | M,L,XL,2XL,3XL,4XL,5XL      |
| Age Appropriate:              | 25-29 Years Old             |
| Style Type:                   | Street Trendsetters         |
| Product Category:             | Sweater                     |