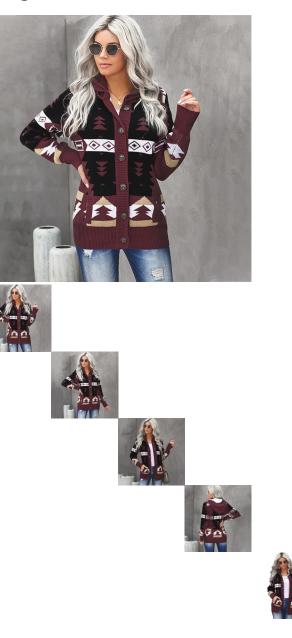

## Shiying Knitted Sweater Women's Autumn Winter New Retro Pattern Button Long Sleeve Plush Women's Coat 271151

Shiying Knitted Sweater Women's Autumn Winter New Retro Pattern Button Long Sleeve Plush Women's Coat 271151

## Ask a question about this product

Manufacturer

| Description | Product specifics             |                       |  |
|-------------|-------------------------------|-----------------------|--|
|             | Place Of Origin:              | Quanzhou              |  |
|             | Article Number:               | LC271151              |  |
|             | Source Category:              | Goods In Stock        |  |
|             | Brand:                        | Shi Ying              |  |
|             | Inventory Type:               | Whole Order           |  |
|             | Is It In Stock:               | Yes                   |  |
|             | Fabric Name:                  | Knitting              |  |
|             | Main Fabric Composition 2:    | Polyester (polyester) |  |
|             | Content Of Main Fabric        | 91%-99%               |  |
|             | Components:                   |                       |  |
|             | Main Fabric Composition:      | Polyester (polyester) |  |
|             | Content Of Main Fabric        | 10%-29%               |  |
|             | Component 2:                  |                       |  |
|             | Pattern:                      | Retro                 |  |
|             | Thick And Thin:               | Moderate              |  |
|             | Wool Thickness:               | Ordinary Wool         |  |
|             | Lining Composition:           | Polyester (polyester) |  |
|             | Ingredient Content Of Lining: | 10%-29%               |  |
|             | Sweater Technology:           | Knitting              |  |
|             | Combination Form:             | One Piece Set         |  |
|             | Style:                        | Retro                 |  |
|             | Style:                        | Cardigan              |  |
|             | Plate Type:                   | Loose Fit             |  |
|             | Sleeve Type:                  | Regular Sleeve        |  |
|             | Launch Year / Season:         | Winter 2020           |  |
|             | Collar Type:                  | V-neck                |  |
|             | Placket:                      | Single Breasted       |  |
|             | Sleeve Length:                | Long Sleeves          |  |
|             | Popular Elements:             | Splicing              |  |
|             | Length Of Clothes:            | Medium Length (65cm < |  |
|             |                               | Length ? 80cm)        |  |
|             | Technology:                   | Jacquard Weave        |  |
|             | Colour:                       | Gray, Blue            |  |
|             | Size:                         | M,L,XL,2XL            |  |
|             | Age Appropriate:              | 25-29 Years Old       |  |
|             | Style Type:                   | Return To The Past    |  |
|             | Product Category:             | Sweater               |  |