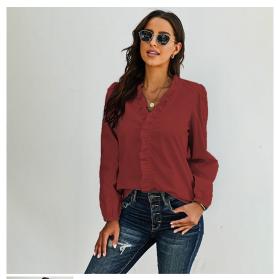

## Shiying Solid Color Shirt Women's European And American Autumn New Simple Ruffle Long Sleeve V-neck Women's Top 255040

Shiying Solid Color Shirt Women's European And American Autumn New Simple Ruffle Long Sleeve V-neck Women's Top 255040

## Description

| Product specifics             |                          |
|-------------------------------|--------------------------|
| Product Category:             | Shirt                    |
| Source Category:              | Goods In Stock           |
| Fabric Name:                  | Polyester                |
| Main Fabric Composition:      | Polyester (polyester)    |
| Content Of Main Fabric        | 91%-99%                  |
| Components:                   |                          |
| Main Fabric Composition 2:    | Polyester (polyester)    |
| Content Of Main Fabric        | 71%-80%                  |
| Component 2:                  |                          |
| Lining Composition:           | Polyester (polyester)    |
| Ingredient Content Of Lining: | 10%-29%                  |
| Style:                        | Street                   |
| Pattern:                      | Solid Color              |
| Style:                        | Socket                   |
| Technology:                   | Collage / Splicing       |
| Article Number:               | LC255040                 |
| Place Of Origin:              | Quanzhou                 |
| Is It In Stock:               | Yes                      |
| Brand:                        | Shi Ying                 |
| Inventory Type:               | Whole Order              |
| Plate Type:                   | Loose Fit                |
| Length Of Clothes:            | Regular (50cm ? Length ? |
|                               | 65cm)                    |
| Collar Type:                  | V-neck                   |
| Sleeve Type:                  | Regular Sleeve           |
| Sleeve Length:                | Long Sleeves             |
| Popular Elements:             | Lotus Leaf Edge          |
| Launch Year / Season:         | Autumn 2020              |
| Is The Origin Of Main Fabric  | No                       |
| Imported:                     |                          |
| Colour:                       | Red, Black, Light Blue   |
| Size:                         | M,L,XL,2XL               |
| Age Appropriate:              | 25-29 Years Old          |
| Clothing Style:               | Europe And America       |
| Style Type:                   | Street Trendsetters      |
| Applicable Gender:            | Female                   |