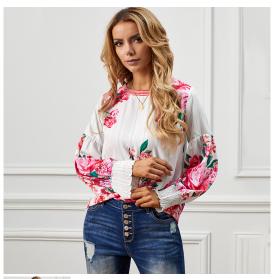

## Shiying European And American Long Sleeve Shirt Women's Autumn New Loose Fashion Floral Pattern Women's Shirt 251073

Shiying European And American Long Sleeve Shirt Women's Autumn New Loose Fashion Floral Pattern Women's Shirt 251073

## Description

| Product specifics             |                          |
|-------------------------------|--------------------------|
| Product Category:             | Shirt                    |
| Source Category:              | Goods In Stock           |
| Fabric Name:                  | Polyester                |
| Main Fabric Composition:      | Polyester (polyester)    |
| Content Of Main Fabric        | 91%-99%                  |
| Components:                   | 0.70 0070                |
| Main Fabric Composition 2:    | Polyester (polyester)    |
| Content Of Main Fabric        | 91%-99%                  |
| Component 2:                  |                          |
| Lining Composition:           | Polyester (polyester)    |
| Ingredient Content Of Lining: | 91%-99%                  |
| Style:                        | Street                   |
| Pattern:                      | Broken Flowers           |
| Style:                        | Socket                   |
| Technology:                   | Printing / Dyeing        |
| Article Number:               | LC251073                 |
| Place Of Origin:              | Quanzhou                 |
| Is It In Stock:               | Yes                      |
| Brand:                        | Shi Ying                 |
| Inventory Type:               | Whole Order              |
| Plate Type:                   | Loose Fit                |
| Length Of Clothes:            | Regular (50cm ? Length ? |
|                               | 65cm)                    |
| Collar Type:                  | Crew Neck                |
| Sleeve Type:                  | Regular Sleeve           |
| Sleeve Length:                | Long Sleeves             |
| Popular Elements:             | Printing                 |
| Launch Year / Season:         | Autumn 2020              |
| Is The Origin Of Main Fabric  | No                       |
| Imported:                     |                          |
| Colour:                       | Apricot, Light Blue      |
| Size:                         | M,L,XL,2XL               |
| Age Appropriate:              | 25-29 Years Old          |
| Clothing Style:               | Europe And America       |
| Style Type:                   | Street Trendsetters      |
| Applicable Gender:            | Female                   |
| Placket:                      | Socket                   |