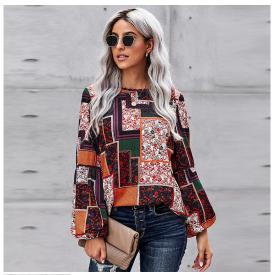

## **European And American Lace Stitching Shirt Women's Spring And Autumn New Loose Fashion Lantern Sleeve Crew Neck Pullover Women's Shirt**

European And American Lace Stitching Shirt Women's Spring And Autumn New Loose Fashion Lantern Sleeve Crew Neck Pullover Women's Shirt

## Description

| Due dont en estica                    |                          |
|---------------------------------------|--------------------------|
| Product specifics                     | Ch:t                     |
| Product Category:                     | Shirt                    |
| Source Category:                      | Goods In Stock           |
| Fabric Name:                          | Polyester                |
| Main Fabric Composition:              | Polyester (polyester)    |
| Content Of Main Fabric                | 91%-99%                  |
| Components:                           |                          |
| Main Fabric Composition 2:            | Polyester (polyester)    |
| Content Of Main Fabric                | 91%-99%                  |
| Component 2:                          |                          |
| Lining Composition:                   | Polyester (polyester)    |
| Ingredient Content Of Lining:         | 91%-99%                  |
| Style:                                | Leisure Time             |
| Pattern:                              | Solid Color              |
| Style:                                | Socket                   |
| Technology:                           | Collage / Splicing       |
| Article Number:                       | LC251349                 |
| Place Of Origin:                      | Quanzhou                 |
| Is It In Stock:                       | Yes                      |
| Brand:                                | Shi Ying                 |
| Inventory Type:                       | Whole Order              |
| Plate Type:                           | Loose Fit                |
| Length Of Clothes:                    | Regular (50cm ? Length ? |
| Length of Clothes.                    | 65cm)                    |
| Collar Type:                          | Crew Neck                |
| Sleeve Type:                          | Bishop Sleeve            |
| , , , , , , , , , , , , , , , , , , , | <u> </u>                 |
| Sleeve Length:                        | Long Sleeves             |
| Popular Elements:                     | Splicing                 |
| Launch Year / Season:                 | Autumn Of 2019           |
| Is The Origin Of Main Fabric          | No                       |
| Imported:                             |                          |
| Colour:                               | Rose Red, Peacock Blue,  |
|                                       | Wine Red                 |
| Size:                                 | M,L,XL,2XL               |
| Age Appropriate:                      | 25-29 Years Old          |
| Clothing Style:                       | Europe And America       |
| Style Type:                           | Urban Leisure            |
| Applicable Gender:                    | Female                   |
| Placket:                              | Socket                   |