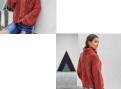

## High Neck Large Size Sweater Women's Europe And America Autumn And Winter Loose Casual Style Solid Color Long Sleeve Knitted Women's Sweater 270034

High Neck Large Size Sweater Women's Europe And America Autumn And Winter Loose Casual Style Solid Color Long Sleeve Knitted Women's Sweater 270034

## Description

| Product specifics                    |                           |
|--------------------------------------|---------------------------|
| Article Number:                      | LC270034                  |
| Place Of Origin:                     | Quanzhou                  |
| Source Category:                     | Goods In Stock            |
| Brand:                               | Shi Ying                  |
| Inventory Type:                      | Whole Order               |
| Is It In Stock:                      | Yes                       |
| Fabric Name:                         | Cotton                    |
| Main Fabric Composition:             | Cotton                    |
| Content Of Main Fabric               | 51%-70%                   |
| Components:                          |                           |
| Main Fabric Composition 2:           | Cotton                    |
| Content Of Main Fabric               | 51%-70%                   |
| Component 2:                         |                           |
| Lining Composition:                  | Cotton                    |
| Ingredient Content Of Lining:        | 51%-70%                   |
| Style:                               | Leisure Time              |
| Pattern:                             | Solid Color               |
| Wool Thickness:                      | Coarse Wool               |
| Sweater Technology:                  | Knitting                  |
| Thick And Thin:                      | Thick                     |
| Style:                               | Socket                    |
| Combination Form:                    | One Piece Set             |
| Plate Type:                          | Loose Fit                 |
| Length Of Clothes:                   | Medium Length (65cm <     |
| Length of oldfies.                   | Length ? 80cm)            |
| Collar:                              | High Collar               |
| Sleeve Length:                       | Long Sleeves              |
| Sleeve Type:                         | Regular Sleeve            |
| Popular Elements:                    | Hollowing Out             |
| Launch Year / Season:                | Winter Of 2019            |
| Colour:                              | Yellow, Red, Gray, Green, |
| Colour.                              | Black, Blue, Ginger       |
| Size:                                | M,L,XL                    |
| Age Appropriate:                     | 25-29 Years Old           |
| Fashion Style:                       | Europe And America        |
| Style Type:                          | Urban Leisure             |
| Fabric 2 Components:                 | Cotton                    |
| ·                                    |                           |
| Applicable Age Group:                | Adult                     |
| Applicable Gender: Fabric 2 Content: | Female 51%-70%            |
|                                      |                           |
| Fabric 3 Components:                 | Cotton                    |
| Product Category:                    | Sweater                   |