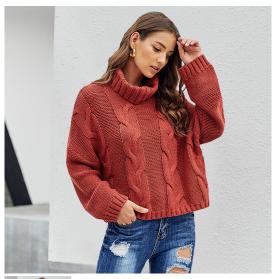

## High Neck Large Size Sweater Women's Europe And America Autumn And Winter Loose Casual Style Solid Color Long Sleeve Knitted Women's Sweater 270034

High Neck Large Size Sweater Women's Europe And America Autumn And Winter Loose Casual Style Solid Color Long Sleeve Knitted Women's Sweater 270034

## Description

| Product specifics                    |                           |
|--------------------------------------|---------------------------|
| Article Number:                      | LC270034                  |
| Place Of Origin:                     | Quanzhou                  |
| Source Category:                     | Goods In Stock            |
| Brand:                               | Shi Ying                  |
| Inventory Type:                      | Whole Order               |
| Is It In Stock:                      | Yes                       |
| Fabric Name:                         | Cotton                    |
| Main Fabric Composition:             | Cotton                    |
| Content Of Main Fabric               | 51%-70%                   |
| Components:                          |                           |
| Main Fabric Composition 2:           | Cotton                    |
| Content Of Main Fabric               | 51%-70%                   |
| Component 2:                         |                           |
| Lining Composition:                  | Cotton                    |
| Ingredient Content Of Lining:        | 51%-70%                   |
| Style:                               | Leisure Time              |
| Pattern:                             | Solid Color               |
| Wool Thickness:                      | Coarse Wool               |
| Sweater Technology:                  | Knitting                  |
| Thick And Thin:                      | Thick                     |
| Style:                               | Socket                    |
| Combination Form:                    | One Piece Set             |
| Plate Type:                          | Loose Fit                 |
| Length Of Clothes:                   | Medium Length (65cm <     |
| Length of oldfies.                   | Length ? 80cm)            |
| Collar:                              | High Collar               |
| Sleeve Length:                       | Long Sleeves              |
| Sleeve Type:                         | Regular Sleeve            |
| Popular Elements:                    | Hollowing Out             |
| Launch Year / Season:                | Winter Of 2019            |
| Colour:                              | Yellow, Red, Gray, Green, |
| Colour.                              | Black, Blue, Ginger       |
| Size:                                | M,L,XL                    |
| Age Appropriate:                     | 25-29 Years Old           |
| Fashion Style:                       | Europe And America        |
| Style Type:                          | Urban Leisure             |
| Fabric 2 Components:                 | Cotton                    |
| ·                                    |                           |
| Applicable Age Group:                | Adult                     |
| Applicable Gender: Fabric 2 Content: | Female 51%-70%            |
|                                      |                           |
| Fabric 3 Components:                 | Cotton                    |
| Product Category:                    | Sweater                   |