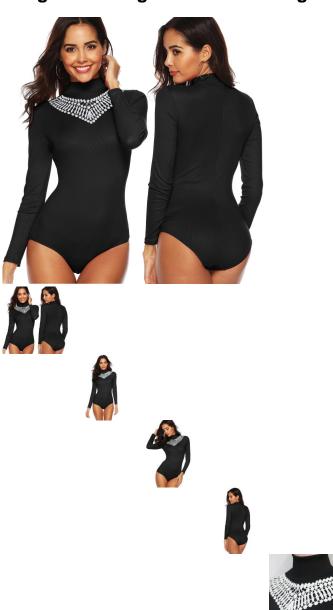

## Cross Border Women's One-piece Pants Lace Stitching Elastic Slim Fitting Long Sleeve High Neck Bottoming Top Versatile Jumpsuit 170800

Cross Border Women's One-piece Pants Lace Stitching Elastic Slim Fitting Long Sleeve High Neck Bottoming Top Versatile Jumpsuit 170800

## Description

| Product specifics          |                       |
|----------------------------|-----------------------|
| Source Category:           | Goods In Stock        |
| Is It In Stock:            | Yes                   |
| Inventory Type:            | Whole Order           |
| Place Of Origin:           | Shantou               |
| Fabric Name:               | Rib                   |
| Main Fabric Composition:   | Polyester (polyester) |
| Content Of Main Fabric     | 91%-99%               |
| Components:                |                       |
| Main Fabric Composition 2: | Spandex               |
| Content Of Main Fabric     | Less Than 10%         |
| Component 2:               |                       |
| Article Number:            | A170800               |
| Style:                     | Leisure Time          |
| Style:                     | Jumpsuits             |
| Pants:                     | Tight Fit             |
| Length Of Trousers:        | Hot Pants             |
| Waist Type:                | Middle-waisted        |
| Do You Have A Belt:        | No Belt               |
| Thick And Thin:            | Ordinary              |
| Popular Elements:          | Zipper                |
| Launch Season / Year:      | Autumn Of 2019        |
| Colour:                    | Black                 |
| Size:                      | M,L,XL                |
| Age Appropriate:           | 25-29 Years Old       |
| Style Type:                | Urban Leisure         |
| Applicable Gender:         | Female                |
| Product Category:          | Casual Pants          |