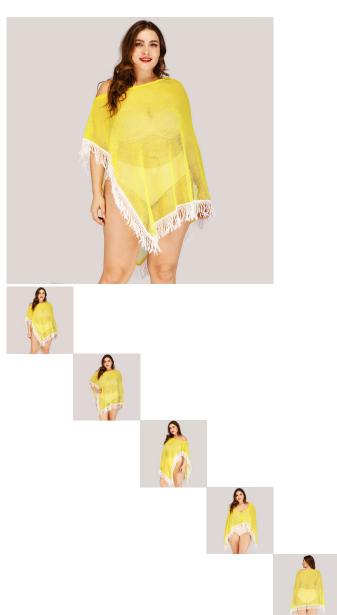

## **Cross Border Source Large Size Women's Cotton Mesh Stitching Long Tassel Off Shoulder Beach Blouse Perspective Top 6004**

Cross Border Source Large Size Women's Cotton Mesh Stitching Long Tassel Off Shoulder Beach Blouse Perspective Top 6004

## Description

| Product specifics         |                             |
|---------------------------|-----------------------------|
| Place Of Origin:          | Shantou                     |
| Article Number:           | A6004                       |
| Source Category:          | Goods In Stock              |
| Inventory Type:           | Whole Order                 |
| Is It In Stock:           | Yes                         |
| Pattern:                  | Solid Color                 |
| Fabric Name:              | Cotton Web                  |
| Style Category:           | Goods In Stock              |
| Year / Season Of Listing: | Spring Of 2019              |
| Content Of Main Fabric    | 100%                        |
| Components:               |                             |
| Main Fabric Composition:  | Polyester (polyester)       |
| Popular Elements:         | Asymmetry, Perspective,     |
|                           | Hollowing Out               |
| Style:                    | Sexy                        |
| Colour:                   | Yellow                      |
| Size:                     | Average Size                |
| Age Appropriate:          | 25-29 Years Old             |
| Fashion Style:            | Europe And America          |
| Style Type:               | Temperament Commuting       |
| Applicable Age Group:     | Adult                       |
| Gender:                   | Female                      |
| Size:                     | 40. XXL, XXL, Plus XXL, One |
|                           | Size, Extra Large           |