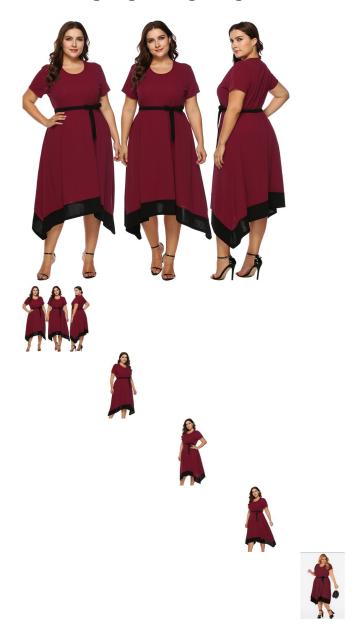

Cross Border Source Large Size Women's Fat Woman's Bandage Bow Stitching Big Swing Irregular Dress A11002

Cross Border Source Large Size Women's Fat Woman's Bandage Bow Stitching Big Swing Irregular Dress A11002

Rating: Not Rated Yet Price

\$6.08

Ask a question about this product

Manufacturer

| Description | Product specifics         |                                 |  |
|-------------|---------------------------|---------------------------------|--|
| Description | Source Category:          | Goods In Stock                  |  |
|             | Is It In Stock:           | Yes                             |  |
|             |                           | Whole Order                     |  |
|             | Inventory Type:           |                                 |  |
|             | Place Of Origin:          | Shantou                         |  |
|             | Style Category:           | Dress                           |  |
|             | Style:                    | Celebrities                     |  |
|             | Pattern:                  | Solid Color                     |  |
|             | Popular Elements:         | Bandage, Lace / Belt, Collage / |  |
|             |                           | Splice, Bow                     |  |
|             | Year / Season Of Listing: | Summer 2020                     |  |
|             | Fabric Name:              | Knitted Fabric                  |  |
|             | Main Fabric Composition:  | Polyester (polyester)           |  |
|             | Content Of Main Fabric    | 91%-99%                         |  |
|             | Components:               |                                 |  |
|             | Colour:                   | Jujube                          |  |
|             | Size:                     | XXL,XXXL                        |  |
|             | Age Appropriate:          | 25-29 Years Old                 |  |
|             | Fashion Style:            | Europe And America              |  |
|             | Style Type:               | Temperament Commuting           |  |
|             | Applicable Age Group:     | Adult                           |  |
|             | Gender:                   | Female                          |  |
|             | Size:                     | 40. XXL, XXXL, Large XXXL,      |  |
|             |                           | Size Average, Oversize          |  |