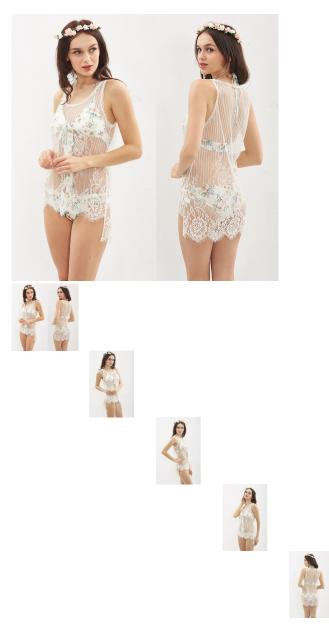

Cross Border Women's Large Number Of Spot White Transparent Lace Suspender Top Pattern Sexy Tassel Vest A6009

Cross Border Women's Large Number Of Spot White Transparent Lace Suspender Top Pattern Sexy Tassel Vest A6009

Rating: Not Rated Yet Price

\$1.85

Ask a question about this product

Manufacturer

|        | raduat an acifica                     |                             |
|--------|---------------------------------------|-----------------------------|
| ιριιοπ | Product specifics<br>Place Of Origin: | Chenghai, Guangdong         |
|        | Article Number:                       | A6009                       |
|        |                                       | Goods In Stock              |
|        | Source Category:                      |                             |
|        | Brand:                                | Artistic Beauty             |
|        | Inventory Type:                       | Whole Order                 |
|        | Is It In Stock:                       | Yes                         |
|        | Fabric Name:                          | Cotton Blended              |
|        | Content Of Main Fabric                | 100%                        |
|        | Components:                           |                             |
|        | Main Fabric Composition:              | Acrylic Fibres              |
|        | Pattern:                              | Flower                      |
|        | Sweater Technology:                   | Knitting                    |
|        | Combination Form:                     | One Piece Set               |
|        | Style:                                | Sexy                        |
|        | Style:                                | Socket                      |
|        | Launch Year / Season:                 | Summer Of 2019              |
|        | Sleeve Length:                        | Sleeveless                  |
|        | Popular Elements:                     | Perspective, Hollowing Out  |
|        | Technology:                           | Collage / Splicing          |
|        | Colour:                               | Factory Direct Selling Spot |
|        | Size:                                 | M,L,XL                      |
|        | Age Appropriate:                      | 18-24 Years Old             |
|        | Style Type:                           | Temperament Commuting       |
|        | Applicable Age Group:                 | Adult                       |
|        | Fashion Style:                        | Europe And America          |
|        | Applicable Gender:                    | Female                      |
|        | Product Category:                     | Sweater                     |