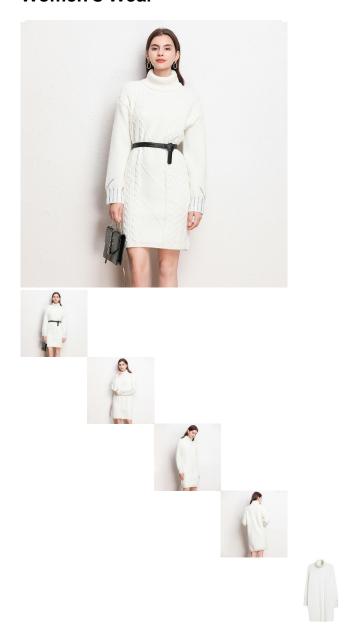

## Sweater For Women In Autumn And Winter Wear Medium Length High Collar Pullover Knitted Sweater Thick And Loose, One Piece Of Commuting Women's Wear

Sweater For Women In Autumn And Winter Wear Medium Length High Collar Pullover Knitted Sweater Thick And Loose, One Piece Of Commuting Women's Wear

## Description

| Product specifics          |                             |
|----------------------------|-----------------------------|
| Article Number:            | 2138                        |
| Place Of Origin:           | Dongguan Dalang             |
| Source Category:           | Goods In Stock              |
| Inventory Type:            | Whole Order                 |
| Is It In Stock:            | Yes                         |
| Fabric Name:               | Bejirog                     |
| Main Fabric Composition:   | Acrylic Fibres              |
| Content Of Main Fabric     | 51%-70%                     |
| Components:                |                             |
| Main Fabric Composition 2: | Nylon / Nylon               |
| Content Of Main Fabric     | 10%-29%                     |
| Component 2:               |                             |
| Style:                     | Ol Commuting                |
| Pattern:                   | Geometry                    |
| Sweater Technology:        | Knitting                    |
| Thick And Thin:            | Thick                       |
| Style:                     | Socket                      |
| Plate Type:                | Loose Fit                   |
| Length Of Clothes:         | Long Style (80cm < Length ? |
|                            | 100cm)                      |
| Collar Type:               | High Collar                 |
| Sleeve Length:             | Long Sleeves                |
| Sleeve Type:               | Regular Sleeve              |
| Popular Elements:          | Stitching, Irregular        |
| Technology:                | Collage / Splicing          |
| Launch Year / Season:      | Winter Of 2019              |
| Colour:                    | Claret                      |
| Size:                      | Average Size                |
| Age Appropriate:           | 30-34 Years Old             |
| Fashion Style:             | Europe And America          |
| Style Type:                | Temperament Commuting       |
| Skirt Category:            | Dress                       |
| Skirt Type:                | A-line Skirt                |
| Applicable Age Group:      | Adult                       |
| Waist Type:                | Loose Waist                 |
| Applicable Gender:         | Female                      |
| Product Category:          | Sweater                     |