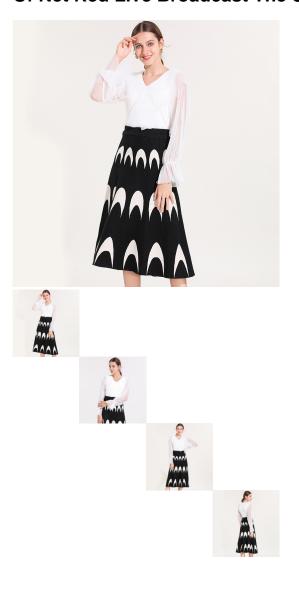

## Women's Autumn New 2019 Set Mesh Splicing Top + Knitted Skirt Two Sets Of Net Red Live Broadcast The Same

Women's Autumn New 2019 Set Mesh Splicing Top + Knitted Skirt Two Sets Of Net Red Live Broadcast The Same

## Description

| Product specifics            |                                |
|------------------------------|--------------------------------|
| Article Number:              | 2038                           |
| Place Of Origin:             | Dongguan                       |
| Source Category:             | Goods In Stock                 |
| Is It In Stock:              | Yes                            |
| Inventory Type:              | Whole Order                    |
| Style:                       | Light Ripe                     |
| Pattern:                     | Geometry                       |
| Style:                       | Skirt Suit                     |
| Top Style:                   | Sweater                        |
| Sleeve Length Of Jacket:     | Long Sleeves                   |
| Skirt Length:                | Mid Length Dress               |
| Popular Elements:            | Irregularity, Color Contrast,  |
|                              | Mesh                           |
| Technology:                  | Collage / Splicing             |
| Launch Year / Season:        | Autumn Of 2019                 |
| Fabric Name:                 | Core Spun Yarn                 |
| Main Fabric Composition:     | Viscose                        |
| Content Of Main Fabric       | 51%-70%                        |
| Components:                  |                                |
| Main Fabric Composition 2:   | Polyester (polyester)          |
| Content Of Main Fabric       | 10%-29%                        |
| Component 2:                 |                                |
| Is The Origin Of Main Fabric | No                             |
| Imported:                    |                                |
| Colour:                      | Black, Top Black + Skirt Black |
| Size:                        | Average Size                   |
| Age Appropriate:             | 25-29 Years Old                |
| Style Type:                  | Temperament Commuting          |
| Applicable Gender:           | Female                         |
| Product Category:            | Casual Suit                    |