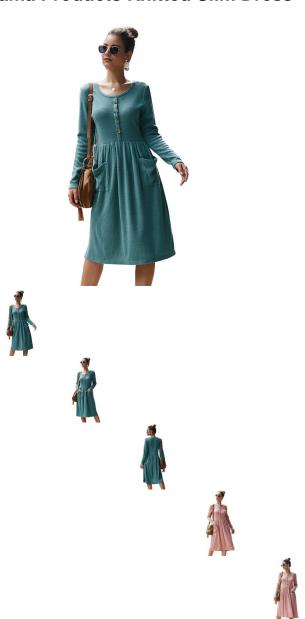

## Original Design Euramerican Autumn And Winter New Women's Clothing Yama Products Knitted Slim Dress

Original Design Euramerican Autumn And Winter New Women's Clothing Yama Products Knitted Slim Dress

## Description

| Product specifics        |                                |
|--------------------------|--------------------------------|
| Fabric Name:             | Double Face Plush              |
| Source Category:         | Goods In Stock                 |
| Style:                   | Light Ripe                     |
| Pattern:                 | Solid Color                    |
| Technology:              | Printing / Dyeing              |
| Place Of Origin:         | Guangzhou                      |
| Inventory Type:          | Whole Order                    |
| Style:                   | Basic                          |
| Combination Form:        | Singleton                      |
| Skirt Length:            | Middle-skirt                   |
| Skirt Type:              | A-line Skirt                   |
| Collar Type:             | Crew Neck                      |
| Sleeve Type:             | Regular Sleeve                 |
| Sleeve Length:           | Long Sleeves                   |
| Waist Type:              | High Waist                     |
| Placket:                 | Socket                         |
| Launch Year / Season:    | Autumn Of 2019                 |
| Main Fabric Composition: | Polyester (polyester)          |
| Content Of Main Fabric   | 71%-80%                        |
| Components:              |                                |
| Is It In Stock:          | Yes                            |
| Article Number:          | C3212                          |
| Colour:                  | Green, Independent Real        |
|                          | Shooting, Stealing Pictures    |
|                          | Must Be Investigated, Original |
|                          | Design                         |
| Size:                    | M,L,XL                         |
| Age Appropriate:         | 25-29 Years Old                |
| Style Type:              | Temperament Commuting          |
| Skirt Category:          | Dress                          |
| Applicable Age Group:    | Adult                          |