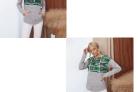

## New Style European And American National Color Long Sleeve Hooded Women's Sweater 2531630

New Style European And American National Color Long Sleeve Hooded Women's Sweater 2531630

Rating: Not Rated Yet **Price** 

## Description

| Product specifics             |                          |
|-------------------------------|--------------------------|
| Article Number:               | LC2531630                |
| Place Of Origin:              | Quanzhou                 |
| Source Category:              | Goods In Stock           |
| Brand:                        | Shi Ying                 |
| Is It In Stock:               | Yes                      |
| Inventory Type:               | Whole Order              |
| Style:                        | Nation                   |
| Pattern:                      | Geometry                 |
| Style:                        | Socket                   |
| Plate Type:                   | Loose Fit                |
| Combination Form:             | One Piece Set            |
| Length Of Clothes:            | Regular (50cm ? Length ? |
| -                             | 65cm)                    |
| Sleeve Length:                | Long Sleeves             |
| Sleeve Type:                  | Regular Sleeve           |
| Collar Type:                  | Hood / Collar            |
| Thick And Thin:               | Ordinary                 |
| Popular Elements:             | Splicing                 |
| Technology:                   | Collage / Splicing       |
| Launch Year / Season:         | Autumn 2020              |
| Fabric Name:                  | Polyester                |
| Main Fabric Composition:      | Polyester (polyester)    |
| Content Of Main Fabric        | 91%-99%                  |
| Components:                   |                          |
| Lining Composition:           | Polyester (polyester)    |
| Ingredient Content Of Lining: | 91%-99%                  |
| Is The Origin Of Main Fabric  | No                       |
| Imported:                     |                          |
| Colour:                       | Black, Dark Grey         |
| Size:                         | M,L,XL,2XL               |
| Age Appropriate:              | 25-29 Years Old          |
| Fashion Style:                | Europe And America       |
| Style Type:                   | Return To The Past       |
| Applicable Gender:            | Female                   |
| Product Category:             | Sweater / Sweater        |