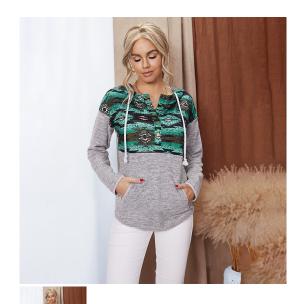

## New Style European And American National Color Long Sleeve Hooded Women's Sweater 2531630

New Style European And American National Color Long Sleeve Hooded Women's Sweater 2531630

Rating: Not Rated Yet **Price** 

## Description

| Product specifics             |                          |
|-------------------------------|--------------------------|
| Article Number:               | LC2531630                |
| Place Of Origin:              | Quanzhou                 |
| Source Category:              | Goods In Stock           |
| Brand:                        | Shi Ying                 |
| Is It In Stock:               | Yes                      |
| Inventory Type:               | Whole Order              |
| Style:                        | Nation                   |
| Pattern:                      | Geometry                 |
| Style:                        | Socket                   |
| Plate Type:                   | Loose Fit                |
| Combination Form:             | One Piece Set            |
| Length Of Clothes:            | Regular (50cm ? Length ? |
| -                             | 65cm)                    |
| Sleeve Length:                | Long Sleeves             |
| Sleeve Type:                  | Regular Sleeve           |
| Collar Type:                  | Hood / Collar            |
| Thick And Thin:               | Ordinary                 |
| Popular Elements:             | Splicing                 |
| Technology:                   | Collage / Splicing       |
| Launch Year / Season:         | Autumn 2020              |
| Fabric Name:                  | Polyester                |
| Main Fabric Composition:      | Polyester (polyester)    |
| Content Of Main Fabric        | 91%-99%                  |
| Components:                   |                          |
| Lining Composition:           | Polyester (polyester)    |
| Ingredient Content Of Lining: | 91%-99%                  |
| Is The Origin Of Main Fabric  | No                       |
| Imported:                     |                          |
| Colour:                       | Black, Dark Grey         |
| Size:                         | M,L,XL,2XL               |
| Age Appropriate:              | 25-29 Years Old          |
| Fashion Style:                | Europe And America       |
| Style Type:                   | Return To The Past       |
| Applicable Gender:            | Female                   |
| Product Category:             | Sweater / Sweater        |