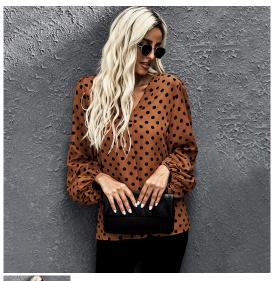

## **Shiying Shirt Women's New Fall Wave Point Casual Lantern Sleeve Long Sleeve V-neck Women's Top 2511370**

Shiying Shirt Women's New Fall Wave Point Casual Lantern Sleeve Long Sleeve V-neck Women's Top 2511370

## Description

| Product specifics             |                             |
|-------------------------------|-----------------------------|
| Product Category:             | Shirt                       |
| Source Category:              | Goods In Stock              |
| Fabric Name:                  | Polyester                   |
| Main Fabric Composition:      | Polyester (polyester)       |
| Content Of Main Fabric        | 91%-99%                     |
| Components:                   |                             |
| Main Fabric Composition 2:    | Polyester (polyester)       |
| Content Of Main Fabric        | 71%-80%                     |
| Component 2:                  |                             |
| Lining Composition:           | Polyester (polyester)       |
| Ingredient Content Of Lining: | 10%-29%                     |
| Style:                        | Street                      |
| Pattern:                      | Wave Point                  |
| Style:                        | Socket                      |
| Technology:                   | Collage / Splicing          |
| Article Number:               | LC2511370                   |
| Place Of Origin:              | Quanzhou                    |
| Is It In Stock:               | Yes                         |
| Brand:                        | Shi Ying                    |
| Inventory Type:               | Whole Order                 |
| Plate Type:                   | Loose Fit                   |
| Length Of Clothes:            | Regular (50cm ? Length ?    |
|                               | 65cm)                       |
| Collar Type:                  | V-neck                      |
| Sleeve Type:                  | Bishop Sleeve               |
| Sleeve Length:                | Long Sleeves                |
| Popular Elements:             | Leopard Print               |
| Launch Year / Season:         | Autumn 2020                 |
| Is The Origin Of Main Fabric  | No                          |
| Imported:                     |                             |
| Colour:                       | Black, Brown Leopard, Brown |
|                               | Dots                        |
| Size:                         | M,L,XL,2XL                  |
| Age Appropriate:              | 25-29 Years Old             |
| Clothing Style:               | Europe And America          |
| Style Type:                   | Street Trendsetters         |
| Applicable Gender:            | Female                      |