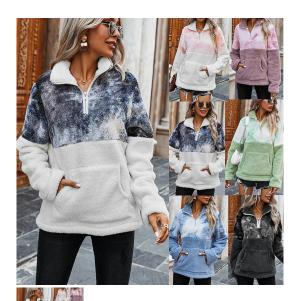

## Diyun Original Cross Border Women's Clothing EBay Independent Station Winter 2020 Thickened Polo Collar

Diyun Original Cross Border Women's Clothing EBay Independent Station Winter 2020 Thickened Polo Collar

## Description

| Product specifics            |                                |
|------------------------------|--------------------------------|
| Article Number:              | D2047003                       |
| Place Of Origin:             | Guangzhou                      |
| Source Category:             | Goods In Stock                 |
| Is It In Stock:              | Yes                            |
| Inventory Type:              | Whole Order                    |
| Style:                       | Light Ripe                     |
| Pattern:                     | Color Matching                 |
| Style:                       | Socket                         |
| Plate Type:                  | Loose Fit                      |
| Combination Form:            | One Piece Set                  |
| Length Of Clothes:           | Medium Length (65cm <          |
|                              | Length ? 80cm)                 |
| Sleeve Length:               | Long Sleeves                   |
| Collar Type:                 | Stand Collar                   |
| Thick And Thin:              | Fleece                         |
| Popular Elements:            | Splicing                       |
| Technology:                  | Collage / Splicing             |
| Launch Year / Season:        | Winter 2020                    |
| Fabric Name:                 | Polyester                      |
| Main Fabric Composition:     | Polyester (polyester)          |
| Content Of Main Fabric       | 71%-80%                        |
| Components:                  |                                |
| Is The Origin Of Main Fabric | No                             |
| Imported:                    |                                |
| Colour:                      | Purple, Green, Black And       |
|                              | White, Blue, Dark Gray,        |
|                              | Original Design, Self Shooting |
| Size:                        | M,L,XL                         |
| Age Appropriate:             | 25-29 Years Old                |
| Fashion Style:               | Europe And America             |
| Style Type:                  | Temperament Commuting          |
| Applicable Gender:           | Female                         |
| Product Category:            | Sweater / Sweater              |