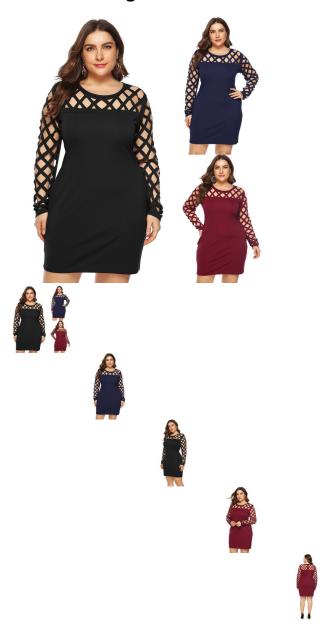

## Description

| Product specifics          |                             |
|----------------------------|-----------------------------|
| Source Category:           | Goods In Stock              |
| Is It In Stock:            | Yes                         |
| Inventory Type:            | Whole Order                 |
| Place Of Origin:           | Shantou                     |
| Article Number:            | F11011                      |
| Style Category:            | Dress                       |
| Style:                     | Street                      |
| Pattern:                   | Solid Color                 |
| Popular Elements:          | Hollowing Out               |
| Technology:                | Burn Flowers                |
| Launch Season / Year:      | Autumn 2020                 |
| Fabric Name:               | Venetian                    |
| Main Fabric Composition:   | Polyester (polyester)       |
| Content Of Main Fabric     | 91%-99%                     |
| Components:                |                             |
| Main Fabric Composition 2: | Spandex                     |
| Content Of Main Fabric     | Less Than 10%               |
| Component 2:               |                             |
| Colour:                    | Navy, Jujube                |
| Size:                      | 1XL,2XL,3XL,4XL             |
| Age Appropriate:           | 25-29 Years Old             |
| Fashion Style:             | Europe And America          |
| Style Type:                | Street Trendsetters         |
| Profile:                   | A                           |
| Collar Type:               | Crew Neck                   |
| Applicable Age Group:      | Adult                       |
| Gender:                    | Female                      |
| Size:                      | 40. XXL, XXL, Plus XXL, One |
|                            | Size, Extra Large           |