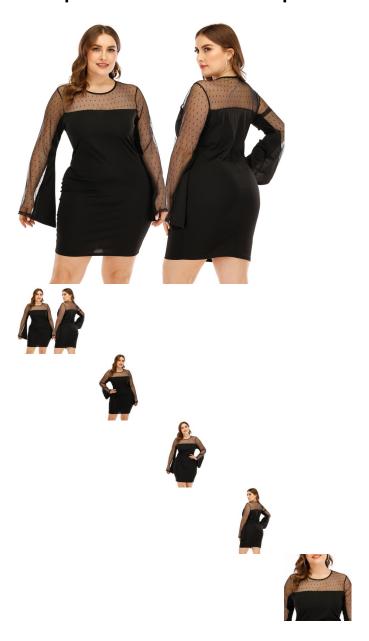

## **Cross Border Large Size Women's Sexy Perspective Mesh Stitching Trumpet Sleeve Slim Dress Hip Skirt Short Skirt 191239**

Cross Border Large Size Women's Sexy Perspective Mesh Stitching Trumpet Sleeve Slim Dress Hip Skirt Short Skirt 191239

## Description

| Product specifics          |                             |
|----------------------------|-----------------------------|
| Source Category:           | Goods In Stock              |
| Is It In Stock:            | Yes                         |
| Inventory Type:            | Whole Order                 |
| Place Of Origin:           | Shantou                     |
| Article Number:            | F191239                     |
| Style Category:            | Dress                       |
| Style:                     | Sexy                        |
| Pattern:                   | Dot                         |
| Popular Elements:          | Collage / Splicing, Gauze   |
| Launch Season / Year:      | Spring 2020                 |
| Fabric Name:               | Zhigongni + Wave Point      |
|                            | Network                     |
| Main Fabric Composition:   | Polyester (polyester)       |
| Content Of Main Fabric     | 91%-99%                     |
| Components:                |                             |
| Main Fabric Composition 2: | Spandex                     |
| Content Of Main Fabric     | Less Than 10%               |
| Component 2:               |                             |
| Colour:                    | Black                       |
| Size:                      | XL,XXL,XXXL,XXXXL,S,M       |
| Age Appropriate:           | 25-29 Years Old             |
| Fashion Style:             | Europe And America          |
| Style Type:                | Temperament Commuting       |
| Skirt Type:                | One Pace Skirt              |
| Collar Type:               | Crew Neck                   |
| Applicable Age Group:      | Adult                       |
| Gender:                    | Female                      |
| Size:                      | 40. XXL, XXL, Plus XXL, One |
|                            | Size, Extra Large           |