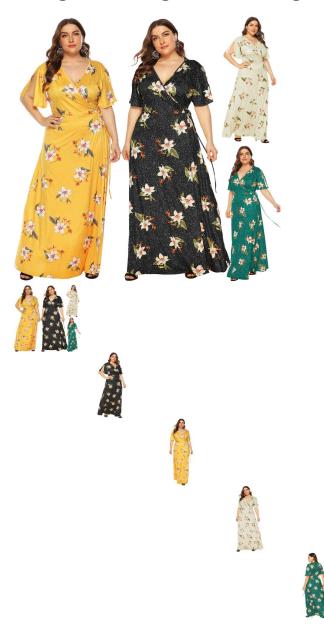

Amazon Cross Border Large Women's Flower Print Deep V Short Sleeve Swing Floor Long Dress Bandage Dress 11037

Amazon Cross Border Large Women's Flower Print Deep V Short Sleeve Swing Floor Long Dress Bandage Dress 11037

Rating: Not Rated Yet **Price** 

\$7.76

Ask a question about this product

Manufacturer

| scription | Product specifics                |                                                |  |
|-----------|----------------------------------|------------------------------------------------|--|
|           | Source Category:                 | Goods In Stock                                 |  |
|           | Is It In Stock:                  | Yes                                            |  |
|           | Inventory Type:                  | Whole Order                                    |  |
|           | Place Of Origin:                 | Shantou                                        |  |
|           | Article Number:                  | A11037                                         |  |
|           | Style Category:                  | Dress                                          |  |
|           | Style:                           | Leisure Time                                   |  |
|           | Pattern:                         | Flower Table                                   |  |
|           | Popular Elements:                | Lace / Belt, Bow, Print / Print                |  |
|           | Launch Season / Year:            | Spring 2020                                    |  |
|           | Fabric Name:                     | Shredded Milk                                  |  |
|           | Main Fabric Composition:         | Polyester (polyester)                          |  |
|           | Content Of Main Fabric           | 91%-99%                                        |  |
|           | Components:                      |                                                |  |
|           | Main Fabric Composition 2:       | Spandex                                        |  |
|           | Content Of Main Fabric           | Less Than 10%                                  |  |
|           | Component 2:                     |                                                |  |
|           | Colour:                          | Green, Apricot, Yellow                         |  |
|           | Size:                            | 1XL,2XL,3XL,4XL                                |  |
|           | Age Appropriate:                 | 25-29 Years Old                                |  |
|           | Fashion Style:                   | Europe And America                             |  |
|           | Style Type:                      | Urban Leisure                                  |  |
|           | Applicable Age Group:            | Adult                                          |  |
|           | Gender:                          | Female                                         |  |
|           | Size:                            | 40. XXL, XXL, Plus XXL, One                    |  |
|           |                                  | Size, Extra Large                              |  |
|           | Applicable Age Group:<br>Gender: | Adult<br>Female<br>40. XXL, XXL, Plus XXL, One |  |