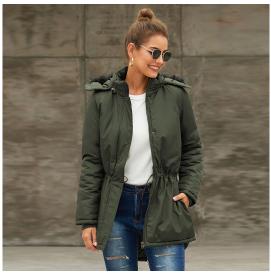

## Women's Coat Winter New Cotton Padded Jacket European And American Short Back Long Middle Long Hooded Coat Cotton Coat 85405

Women's Coat Winter New Cotton Padded Jacket European And American Short Back Long Middle Long Hooded Coat Cotton Coat 85405

## Description

| Product specifics             |                       |
|-------------------------------|-----------------------|
| Source Category:              | Goods In Stock        |
| Is It In Stock:               | Yes                   |
| Inventory Type:               | Whole Order           |
| Place Of Origin:              | Quanzhou              |
| Brand:                        | Shi Ying              |
| Fillings:                     | Cotton                |
| Article Number:               | LC85405               |
| Fabric Name:                  | Cotton Blended        |
| Main Fabric Composition:      | Polyester (polyester) |
| Content Of Main Fabric        | 81%-90%               |
| Components:                   |                       |
| Main Fabric Composition 2:    | Polyester (polyester) |
| Content Of Main Fabric        | 81%-90%               |
| Component 2:                  |                       |
| Fabric 2 Components:          | Polyester (polyester) |
| Fabric 2 Content:             | 81%-90%               |
| Fabric 3 Components:          | Polyester (polyester) |
| Content Of Fabric 3           | 81%-90%               |
| Components:                   |                       |
| Lining Composition:           | Cotton                |
| Ingredient Content Of Lining: | 100%                  |
| Length Of Clothes:            | Medium Length (65cm < |
| 3                             | Length ? 80cm)        |
| Style:                        | Street                |
| Sleeve Length:                | Long Sleeves          |
| Plate Type:                   | Slim Fit              |
| Collar Type:                  | Hood / Collar         |
| Do You Have A Fur Collar:     | Hairy Collar          |
| Detachable Or Not:            | Detachable            |
| Collar Material:              | Rabbit 's Hair        |
| Hooded Or Not:                | Hood                  |
| Do You Have A Belt:           | No Belt               |
| Placket:                      | Zipper                |
| Launch Year / Season:         | Winter Of 2019        |
| Colour:                       | Black                 |
| Size:                         | M,L,XL,2XL,3XL        |
| Age Appropriate:              | 25-29 Years Old       |
| Fashion Style:                | Europe And America    |
| Style Type:                   | Street Trendsetters   |
| Thick And Thin:               | Routine               |
| Sleeve Type:                  | Routine               |
| Applicable Age Group:         | Adult                 |
| Applicable Gender:            | Female                |
| Product Category:             | Cotton Padded Clothes |
| Froduct Category.             | Collon Fauded Clothes |