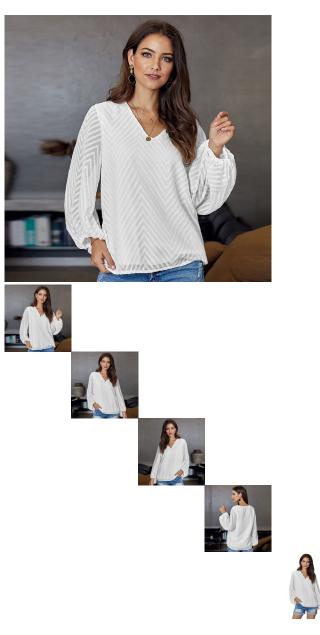

## Shirt Women's Chiffon V-neck Jacquard European And American Casual Loose Chiffon Shirt Women's Solid Color Long Sleeve 252407

Shirt Women's Chiffon V-neck Jacquard European And American Casual Loose Chiffon Shirt Women's Solid Color Long Sleeve 252407