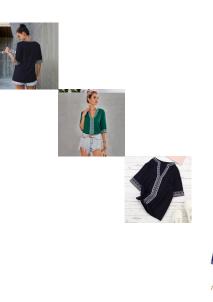

New Half Sleeve V-neck Pullover Shirt Ethnic Style Embroidered Lace Loose Women's Top 252218

New Half Sleeve V-neck Pullover Shirt Ethnic Style Embroidered Lace Loose Women's Top 252218

Rating: Not Rated Yet Price

\$9.02

Ask a question about this product

Manufacturer

| Product specifics             |                          |  |
|-------------------------------|--------------------------|--|
| Source Category:              | Goods In Stock           |  |
| Fabric Name:                  | Cotton Blended           |  |
| Main Fabric Composition:      | Polyester (polyester)    |  |
| Content Of Main Fabric        | 71%-80%                  |  |
| Components:                   |                          |  |
| Main Fabric Composition 2:    | Polyester (polyester)    |  |
| Content Of Main Fabric        | 71%-80%                  |  |
| Component 2:                  |                          |  |
| Lining Composition.           | Spandex                  |  |
| Ingredient Content Of Lining: | 10%-29%                  |  |
| Style:                        | Street                   |  |
| Pattern:                      | Printing                 |  |
| Style:                        | Socket                   |  |
| Sleeve Length:                | Quarter Sleeve / Medium  |  |
|                               | Sleeve                   |  |
| Technology:                   | Embroidery / Embroidery  |  |
| Article Number:               | LC252218                 |  |
| Place Of Origin:              | Quanzhou                 |  |
| Is It In Stock:               | Yes                      |  |
| Inventory Type:               | Whole Order              |  |
| Brand:                        | Shi Ying                 |  |
| Plate Type:                   | Loose Fit                |  |
| Length Of Clothes:            | Regular (50cm ? Length ? |  |
|                               | 65cm)                    |  |
| Placket:                      | Socket                   |  |
| Collar Type:                  | V-neck                   |  |
| Sleeve Type:                  | Regular Sleeve           |  |
| Popular Elements:             | Stitching, Printing      |  |
| Launch Year / Season:         | Summer Of 2019           |  |
| Is The Origin Of Main Fabric  | No                       |  |
| Imported:                     |                          |  |
| Colour:                       | Black, Green, Blue       |  |
| Size:                         | M,L,XL,2XL               |  |
| Age Appropriate:              | 18-24 Years Old          |  |
| Style Type:                   | Street Trendsetters      |  |
| Fabric 2 Components:          | Polyester (polyester)    |  |
| Fabric 2 Content.             | 71%-80%                  |  |
| Applicable Age Group:         | Adult                    |  |
| Fabric 3 Components.          | Polyester (polyester)    |  |
| Fashion Style:                | Europe And America       |  |
| Product Category:             | Shirt                    |  |
| Applicable Gender:            | Female                   |  |
| Content Of Fabric 3           | 71%-80%                  |  |
| 1                             | 1                        |  |