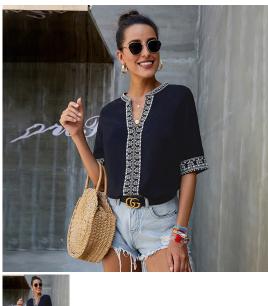

New Half Sleeve V-neck Pullover Shirt Ethnic Style Embroidered Lace Loose Women's Top 252218

New Half Sleeve V-neck Pullover Shirt Ethnic Style Embroidered Lace Loose Women's Top 252218

Rating: Not Rated Yet Price

\$9.02

Ask a question about this product

Manufacturer

| Product specifics             |                          |  |
|-------------------------------|--------------------------|--|
| Source Category:              | Goods In Stock           |  |
| Fabric Name:                  | Cotton Blended           |  |
| Main Fabric Composition:      | Polyester (polyester)    |  |
| Content Of Main Fabric        | 71%-80%                  |  |
| Components:                   |                          |  |
| Main Fabric Composition 2:    | Polyester (polyester)    |  |
| Content Of Main Fabric        | 71%-80%                  |  |
| Component 2:                  |                          |  |
| Lining Composition.           | Spandex                  |  |
| Ingredient Content Of Lining: | 10%-29%                  |  |
| Style:                        | Street                   |  |
| Pattern:                      | Printing                 |  |
| Style:                        | Socket                   |  |
| Sleeve Length:                | Quarter Sleeve / Medium  |  |
|                               | Sleeve                   |  |
| Technology:                   | Embroidery / Embroidery  |  |
| Article Number:               | LC252218                 |  |
| Place Of Origin:              | Quanzhou                 |  |
| Is It In Stock:               | Yes                      |  |
| Inventory Type:               | Whole Order              |  |
| Brand:                        | Shi Ying                 |  |
| Plate Type:                   | Loose Fit                |  |
| Length Of Clothes:            | Regular (50cm ? Length ? |  |
|                               | 65cm)                    |  |
| Placket:                      | Socket                   |  |
| Collar Type:                  | V-neck                   |  |
| Sleeve Type:                  | Regular Sleeve           |  |
| Popular Elements:             | Stitching, Printing      |  |
| Launch Year / Season:         | Summer Of 2019           |  |
| Is The Origin Of Main Fabric  | No                       |  |
| Imported:                     |                          |  |
| Colour:                       | Black, Green, Blue       |  |
| Size:                         | M,L,XL,2XL               |  |
| Age Appropriate:              | 18-24 Years Old          |  |
| Style Type:                   | Street Trendsetters      |  |
| Fabric 2 Components:          | Polyester (polyester)    |  |
| Fabric 2 Content.             | 71%-80%                  |  |
| Applicable Age Group:         | Adult                    |  |
| Fabric 3 Components.          | Polyester (polyester)    |  |
| Fashion Style:                | Europe And America       |  |
| Product Category:             | Shirt                    |  |
| Applicable Gender:            | Female                   |  |
| Content Of Fabric 3           | 71%-80%                  |  |
| 1                             | 1                        |  |