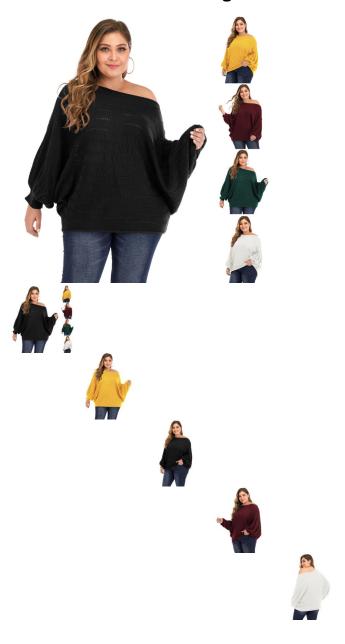

## **European And American Cross Border Large Size Women's Loose Bat Sleeve Off Shoulder Irregular Woven Sweater 190704**

European And American Cross Border Large Size Women's Loose Bat Sleeve Off Shoulder Irregular Woven Sweater 190704

## Description

| Product specifics         |                             |
|---------------------------|-----------------------------|
| Place Of Origin:          | Shantou                     |
| Article Number:           | F190704                     |
| Source Category:          | Goods In Stock              |
| Inventory Type:           | Whole Order                 |
| Is It In Stock:           | Yes                         |
| Pattern:                  | Solid Color                 |
| Fabric Name:              | Acrylic Fibres              |
| Style Category:           | Socket                      |
| Year / Season Of Listing: | Winter Of 2019              |
| Content Of Main Fabric    | 100%                        |
| Components:               |                             |
| Main Fabric Composition:  | Acrylic Fibres              |
| Popular Elements:         | Hollowing Out               |
| Style:                    | Leisure Time                |
| Technology:               | Woven                       |
| Colour:                   | Black, Yellow, Jujube, Dark |
|                           | Green                       |
| Size:                     | XL,XXL,3XL                  |
| Age Appropriate:          | 25-29 Years Old             |
| Fashion Style:            | Europe And America          |
| Style Type:               | Urban Leisure               |
| Applicable Age Group:     | Adult                       |
| Gender:                   | Female                      |
| Size:                     | 40. XXL, XXL, Plus XXL, One |
|                           | Size, Extra Large           |