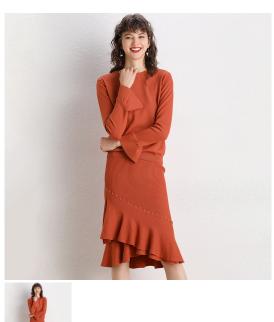

## Autumn And Winter Women's 2019 New Trumpet Sleeve Knitted Top + Skirt **Suit Temperament Women's Woolen Dress**

Autumn And Winter Women's 2019 New Trumpet Sleeve Knitted Top + Skirt Suit Temperament Women's Woolen Dress

## Description

| Product specifics            |                       |
|------------------------------|-----------------------|
| Article Number:              | 2079                  |
| Place Of Origin:             | Dongguan              |
| Source Category:             | Goods In Stock        |
| Is It In Stock:              | Yes                   |
| Inventory Type:              | Whole Order           |
| Style:                       | Grace                 |
| Pattern:                     | Solid Color           |
| Style:                       | Skirt Suit            |
| Top Style:                   | Sweater               |
| Sleeve Length Of Jacket:     | Long Sleeves          |
| Skirt Length:                | Mid Length Dress      |
| Popular Elements:            | Nail Beads, Irregular |
| Technology:                  | Collage / Splicing    |
| Launch Year / Season:        | Autumn Of 2019        |
| Fabric Name:                 | Core Spun Yarn        |
| Main Fabric Composition:     | Viscose               |
| Content Of Main Fabric       | 51%-70%               |
| Components:                  |                       |
| Main Fabric Composition 2:   | Polyester (polyester) |
| Content Of Main Fabric       | 10%-29%               |
| Component 2:                 |                       |
| Is The Origin Of Main Fabric | No                    |
| Imported:                    |                       |
| Colour:                      | Black, Orange         |
| Size:                        | Average Size          |
| Age Appropriate:             | 25-29 Years Old       |
| Style Type:                  | Temperament Commuting |
| Applicable Gender:           | Female                |
| Product Category:            | Casual Suit           |